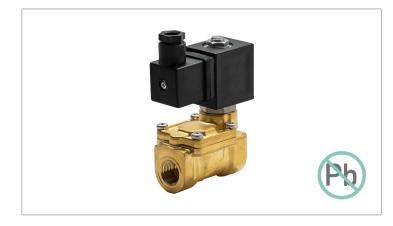

## **DKSV246**

Normally closed, pilot operated, 2-way solenoid valve with low lead brass body and 1/2" connections

| Valve                |                                       |  |
|----------------------|---------------------------------------|--|
| Pipe size:           | 1/2" NPT                              |  |
| Operating pressure:  | 3–230 psi                             |  |
| Flow coefficient:    | 4.9 Cv                                |  |
| Media temperature:   | 15–180 °F                             |  |
| Ambient temperature: | -5–140 °F                             |  |
| Suggested usage:     | Potable water                         |  |
| Operation:           | 2-way, normally closed solenoid valve |  |
| Mechanism:           | Pilot operated                        |  |
| Manual override:     | No                                    |  |
| Pipe gender:         | Female                                |  |
| Orifice size:        | 1/2"                                  |  |
| Design pressure:     | 360 psi                               |  |
| Media viscosity:     | 12 cSt                                |  |

| Materials     |                     |  |
|---------------|---------------------|--|
| Body:         | Low lead brass      |  |
| Seal:         | EPDM rubber (EPDM)  |  |
| Orifice:      | Low lead brass      |  |
| Core tube:    | Stainless steel 300 |  |
| Fixed core:   | Stainless steel 400 |  |
| Plunger:      | Stainless steel 400 |  |
| Spring:       | Stainless steel 300 |  |
| Shading ring: | Copper              |  |

| Electrical           |                     |  |
|----------------------|---------------------|--|
| Power:               | 120 V ac            |  |
| Connection:          | Cable gland (PG9)   |  |
| Holding:             | 15 VA               |  |
| Inrush:              | 25 VA               |  |
| Voltage tolerances:  | +10% -15%           |  |
| Coil inner diameter: | 1/2"                |  |
| Coil molding:        | Polyethylene (PET)  |  |
| Coil rating:         | -5–355 °F (Class H) |  |
| Duty cycle:          | Continuous, 100% ED |  |
| Enclosure:           | NEMA 4, IP65        |  |