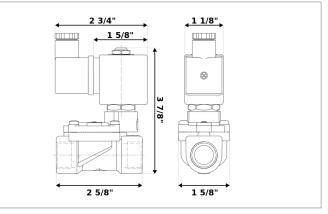

## **DKSV246**

Normally closed, pilot operated, 2-way solenoid valve with low lead brass body and 1/2" connections

| Valve                |                                       |  |
|----------------------|---------------------------------------|--|
| Pipe size:           | 1/2" NPT                              |  |
| Operating pressure:  | 3–230 psi                             |  |
| Flow coefficient:    | 4.9 Cv                                |  |
| Media temperature:   | 15–180 °F                             |  |
| Ambient temperature: | -5–140 °F                             |  |
| Suggested usage:     | Potable water                         |  |
| Operation:           | 2-way, normally closed solenoid valve |  |
| Mechanism:           | Pilot operated                        |  |
| Manual override:     | No                                    |  |
| Pipe gender:         | Female                                |  |
| Orifice size:        | 1/2"                                  |  |
| Design pressure:     | 360 psi                               |  |
| Media viscosity:     | 12 cSt                                |  |