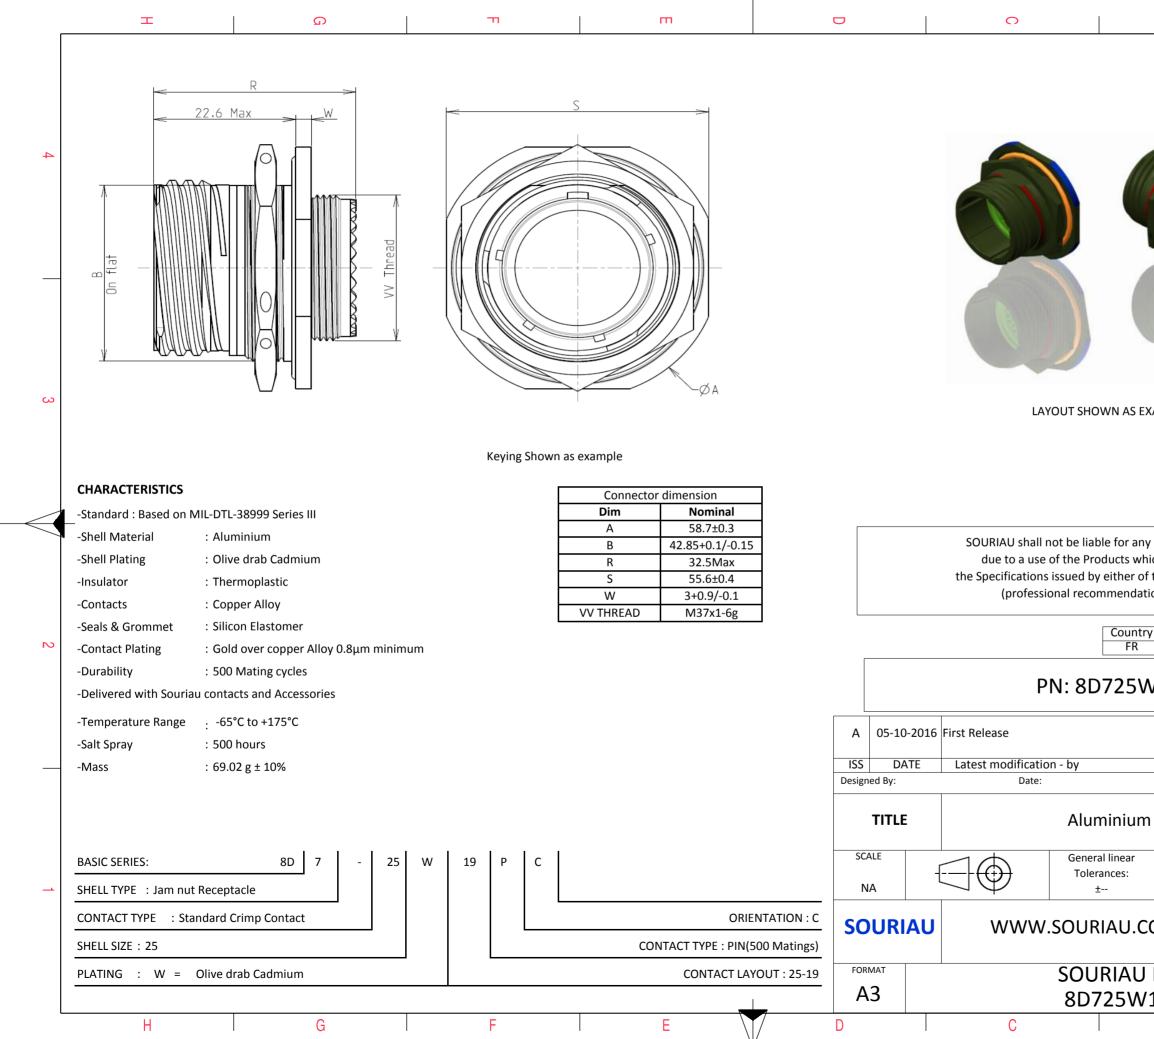

|                                                                                                                                         | Φ               |           |         | A      |        |   |  |  |  |
|-----------------------------------------------------------------------------------------------------------------------------------------|-----------------|-----------|---------|--------|--------|---|--|--|--|
|                                                                                                                                         |                 |           | -       |        |        |   |  |  |  |
|                                                                                                                                         |                 |           |         |        |        |   |  |  |  |
|                                                                                                                                         | 1               |           |         |        |        | 4 |  |  |  |
| 4                                                                                                                                       |                 |           |         |        |        |   |  |  |  |
|                                                                                                                                         |                 |           |         |        |        |   |  |  |  |
|                                                                                                                                         |                 |           |         |        |        |   |  |  |  |
|                                                                                                                                         |                 |           |         |        |        | 3 |  |  |  |
| AS EXA                                                                                                                                  | EXAMPLE         |           |         |        |        |   |  |  |  |
|                                                                                                                                         |                 |           |         |        |        |   |  |  |  |
| · any i                                                                                                                                 | non-conformit   | ty or dar | nage    |        |        |   |  |  |  |
| r any non-conformity or damage<br>s which does not comply with<br>er of the Parties or by a third party<br>indation, technical notice.) |                 |           |         |        |        |   |  |  |  |
| untry<br>FR                                                                                                                             |                 |           |         |        |        |   |  |  |  |
| 5W                                                                                                                                      | V19PC           |           |         |        |        |   |  |  |  |
|                                                                                                                                         |                 |           |         |        |        | _ |  |  |  |
|                                                                                                                                         |                 | CUST      | OMER DI | RAWING | MOD N° | - |  |  |  |
| um Receptacle 8D series                                                                                                                 |                 |           |         |        |        |   |  |  |  |
| ar                                                                                                                                      | NPRDS / PROJECT |           |         |        |        |   |  |  |  |
|                                                                                                                                         |                 | 859 1     |         |        |        |   |  |  |  |
| J.COM This document is the property of SOURIAU it must not be reproduced or                                                             |                 |           |         |        |        |   |  |  |  |
|                                                                                                                                         |                 | COI       | _       |        |        |   |  |  |  |
| V DRG N°<br>W19PC-C                                                                                                                     |                 |           |         |        | SHEET  |   |  |  |  |
| B A                                                                                                                                     |                 |           |         |        |        |   |  |  |  |
|                                                                                                                                         |                 |           |         |        |        |   |  |  |  |