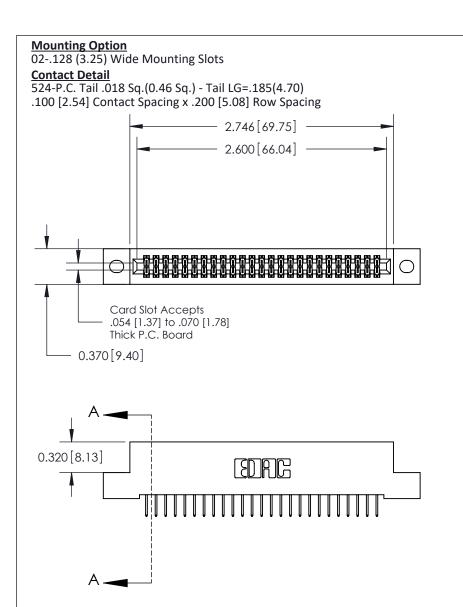

## 842/892 Series High Temp Card Edge Connector Part Number: 892-050-524-202

YOUR CONNECTION TO QUALITY & SERVICE

|   | CHECKEL | ):  | DATE: |        |  |  |
|---|---------|-----|-------|--------|--|--|
|   | SCALE:  | NTS | SHEET | 1 OF 3 |  |  |
| D | DRAWING |     | ISSUE |        |  |  |
|   | l 8     |     | 1     |        |  |  |

THIS IS A C.A.D. GENERATED DRAWING
DO NOT MAKE MANUAL REVISIONS TO MASTER

ISSUE NUMBER

ORIGINAL

1

| 842/892 Series High Temp Card Edge Co<br>Mounting Options  | DRAWN: J.LEE DATE: OCT. 06/09  CHECKED: DATE: |
|------------------------------------------------------------|-----------------------------------------------|
| EDAC INC THESE DRAWINGS AND S ARE THE PROPERTY OF          |                                               |
|                                                            | DUCED,OR COPIED DRAWING NUMBER ISSUE          |
| YOUR CONNECTION TO QUALITY & SERVICE WITHOUT WRITTEN PERMI |                                               |