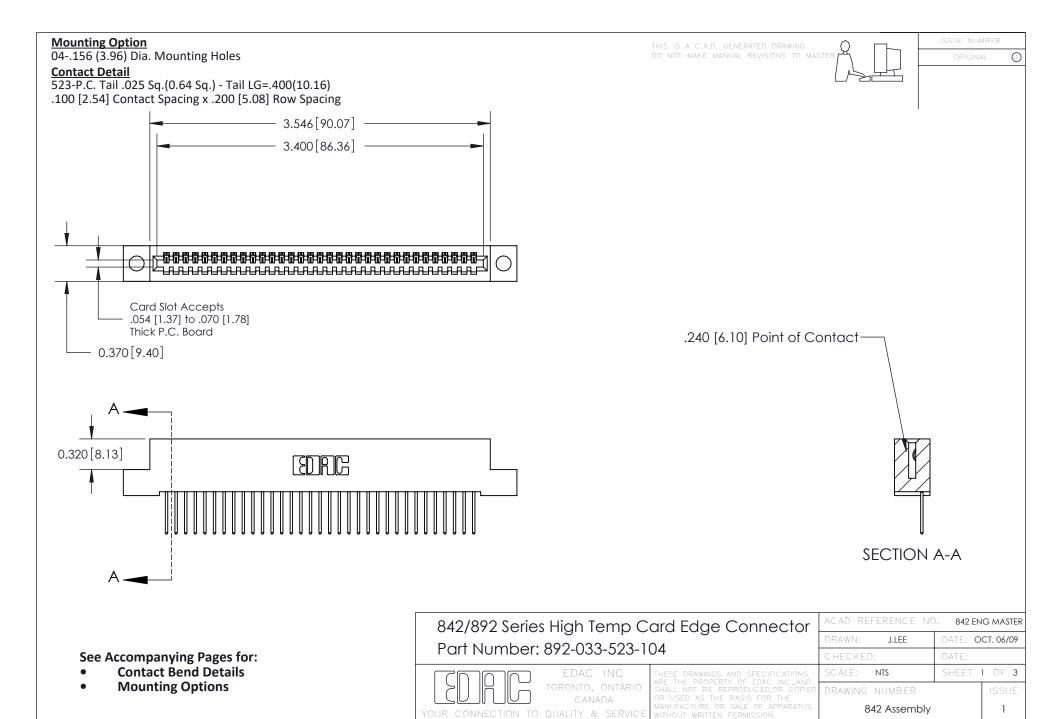

THIS IS A C.A.D. GENERATED DRAWING DO NOT MAKE MANUAL REVISIONS TO MASTER

ORIGINAL (1)



| 842/892 Series High Temp Card Edge Connector<br>Contact Bend Detail |                                                                                                  | ACAD REFERENCE NO. 842 ENG MASTER |             |                  |        |
|---------------------------------------------------------------------|--------------------------------------------------------------------------------------------------|-----------------------------------|-------------|------------------|--------|
|                                                                     |                                                                                                  | DRAWN:                            | J.