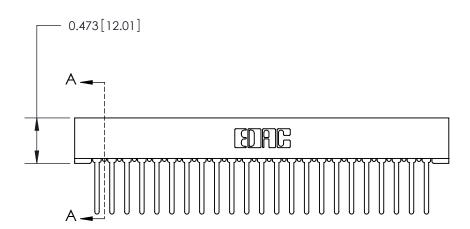

## **Contact Detail**

Wire Wrap .046x.013(1.17x0.33) - Tail LG=.520(13.21) .156 [3.96] Contact Spacing x .200 [5.08] Row Spacing

— 3.898[99.01] — - 3.752[95.30] **-**0.343[8.71]

**SECTION A-A** 

.095 [2.41] Point of Contact (Measured from bottom of Card Slot)

Card Slot Accepts .054 [1.37] to .070 [1.78] Thick P.C. Board

**See Accompanying Page for:** 

**Contact Bend Details** 

807/857 Series High Temp Card Edge Connector Part Number: 857-023-447-101

YOUR CONNECTION TO QUALITY & SERVICE