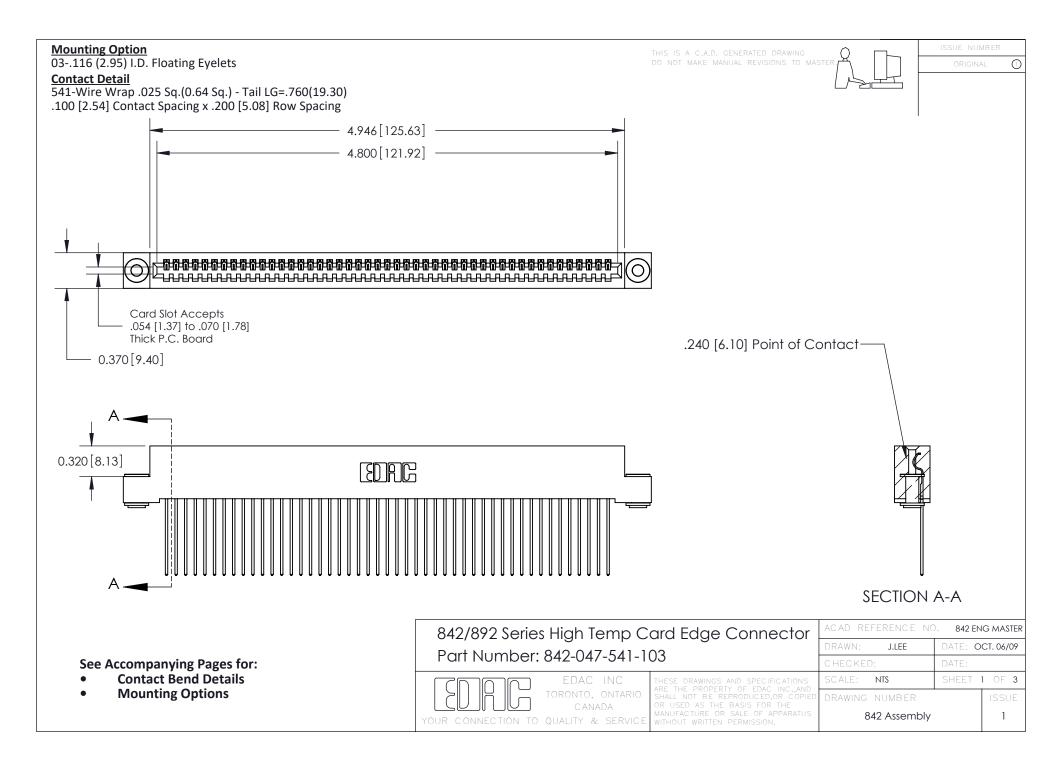

THIS IS A C.A.D. GENERATED DRAWING DO NOT MAKE MANUAL REVISIONS TO MASTER

ORIGINAL (1)



| 842/892 Series High Temp Card Edge Connector<br>Contact Bend Detail |                                                                                                 | ACAD REFERENCE NO. 842 ENG MASTER |             |                  |        |
|---------------------------------------------------------------------|-------------------------------------------------------------------------------------------------|-----------------------------------|-------------|------------------|--------|
|                                                                     |                                                                                                 | DRAWN:                            | J.LEE