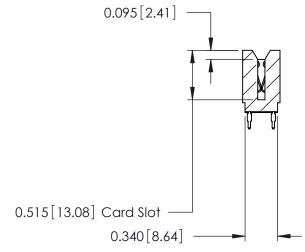

THIS IS A C.A.D. GENERATED DRAWING DO NOT MAKE MANUAL REVISIONS TO MASTER.

ISSUE NUMBER

ORIGINAL

746-ENG MASTER
DATE: AUG 20/09

SHEET 1 OF 1

ISSUE

DATE:

Contact Information
560-Make Before Break (MBB) - Tail LG.=.175(4.45)
.125" (3.18mm) Contact Spacing x .250" (6.35mm) Row Spacing

| 746 Series Ultra-Mate Card Edge Connector - Press Fit |                                   | ACAD REFERENCE NO. |       |   |
|-------------------------------------------------------|-----------------------------------|--------------------|-------|---|
|                                                       |                                   | DRAWN:             | J.LEE | С |
| Part Number: 746-050-560-206                          |                                   | CHECKED:           |       | С |
| EDAC INC TORONTO, ONTARIO CANADA                      | ARE THE PROPERTY OF EDAC INC.,AND | SCALE:             |       | S |
|                                                       |                                   | DRAWING NUMBER     |       |   |
|                                                       |                                   | 746-ENG MASTER     |       |   |
| YOUR CONNECTION TO QUALITY & SERVICE                  |                                   |                    |       |   |