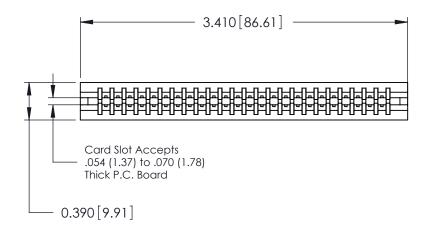

THIS IS A C.A.D. GENERATED DRAWING DO NOT MAKE MANUAL REVISIONS TO MASTER.

ISSUE NUMBER

ORIGINAL

746-ENG MASTER
DATE: AUG 20/09

SHEET 1 OF 1

ISSUE

DATE:

Contact Information
560-Make Before Break (MBB) - Tail LG.=.175(4.45)
.125" (3.18mm) Contact Spacing x .250" (6.35mm) Row Spacing

| 746 Series Ultra-Mate Card Edge Connector - Press Fit |                                   | ACAD REFERENCE NO. |       |   |
|-------------------------------------------------------|-----------------------------------|--------------------|-------|---|
|                                                       |                                   | DRAWN:             | J.LEE | С |
| Part Number: 746-050-560-206                          |                                   | CHECKED:           |       | С |
| EDAC INC TORONTO, ONTARIO CANADA                      | ARE THE PROPERTY OF EDAC INC.,AND | SCALE:             |       | S |
|                                                       |                                   | DRAWING NUMBER     |       |   |
|                                                       |                                   | 746-ENG MASTER     |       |   |
| YOUR CONNECTION TO QUALITY & SERVICE                  |                                   |                    |       |   |