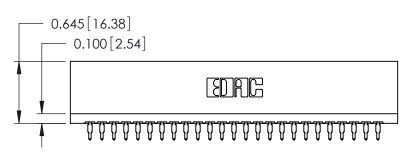

THIS IS A C.A.D. GENERATED DRAWING DO NOT MAKE MANUAL REVISIONS TO MASTER.

ISSUE NUMBER

ORIGINAL

746-ENG MASTER
DATE: AUG 20/09

SHEET 1 OF 1

ISSUE

DATE:

Contact Information
560-Make Before Break (MBB) - Tail LG.=.175(4.45)
.125" (3.18mm) Contact Spacing x .250" (6.35mm) Row Spacing

| 746 Series Ultra-Mate Card Edge Connector - Press Fit |                                   | ACAD REFERENCE NO. |       |   |
|-------------------------------------------------------|-----------------------------------|--------------------|-------|---|
|                                                       |                                   | DRAWN:             | J.LEE | С |
| Part Number: 746-050-560-206                          |                                   | CHECKED:           |       | С |
| EDAC INC TORONTO, ONTARIO CANADA                      | ARE THE PROPERTY OF EDAC INC.,AND | SCALE:             |       | S |
|                                                       |                                   | DRAWING NUMBER     |       |   |
|                                                       |                                   | 746-ENG MASTER     |       |   |
| YOUR CONNECTION TO QUALITY & SERVICE                  |                                   |                    |       |   |