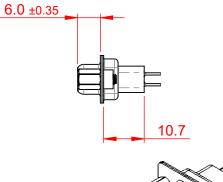

## NOTES:

MATERIAL:

HOUSING: THERMOPLASTIC POLYESTER, UL94V-0 SHELL: STEEL, NICKEL PLATED CONTACT: COPPER ALLOY, GOLD FLASH PLATED OPERATING TEMPERATURE: -55°C to +105°C

CURRENT RATING: 3A PER CONTACT CONTACT RESISTANCE: 25mΩ MAX. INSULATOR RESISTANCE: 5000MΩ min. DIELECTRIC WITHSTANDING VOLTAGE: 1000V AC rms