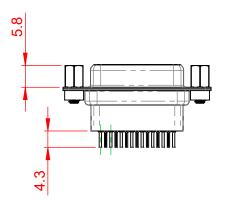

|    | 628 SERIES D-SUB CONNECTOR                                                     |                                                                                                                                                                                                                | SW REFERENCE NO.: 628 ASSEMBLY |                  |       |
|----|--------------------------------------------------------------------------------|----------------------------------------------------------------------------------------------------------------------------------------------------------------------------------------------------------------|--------------------------------|------------------|-------|
|    |                                                                                |                                                                                                                                                                                                                | DRAWN: C.B                     | DATE: AUG. 01/20 | 018   |
|    |                                                                                |                                                                                                                                                                                                                | CHECKED:                       | DATE:            |       |
|    | EDAG INC<br>TORONTO, ONTARIO<br>CANADA<br>YOUR CONNECTION TO QUALITY & SERVICE | THESE DRAWINGS AND SPECIFICATIONS<br>ARE THE PROPERTY OF EDAC INC.,AND<br>SHALL NOT BE REPRODUCED,OR COPIED<br>OR USED AS THE BASIS FOR THE<br>MANUFACTURE OR SALE OF APPARATUS<br>WITHOUT WRITTEN PERMISSION. | SCALE: 1:1                     | SHEET 1 OF       | 1     |
| YO |                                                                                |                                                                                                                                                                                                                | DRAWING NUMBER: 628-015-       | 221-073          | ISSUE |
|    |                                                                                |                                                                                                                                                                                                                | PART NUMBER: 628-015-          | 221-073          | 1     |