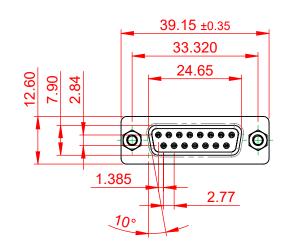

## NOTES:

MATERIAL:

HOUSING: THERMOPLASTIC POLYESTER, UL94V-0 SHELL: STEEL, NICKEL PLATED CONTACT: COPPER ALLOY, GOLD FLASH PLATED OPERATING TEMPERATURE: -55°C to +105°C

CURRENT RATING: 3A PER CONTACT CONTACT RESISTANCE: 25mΩ MAX. INSULATOR RESISTANCE: 5000MΩ min. DIELECTRIC WITHSTANDING VOLTAGE: 1000V AC rms