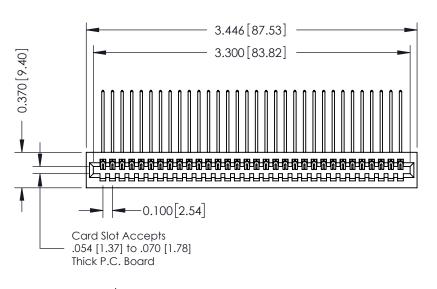

**See Accompanying Pages for:** 

- **Contact Bend Details**
- **Mounting Options**

342 / 392 Card Edge Connector Part Number: 392-032-559-101

YOUR CONNECTION TO QUALITY & SERVICE

342 ENG MASTER J.LEE DATE: OCT. 06/09 SHEET 1 OF 3 NTS

342 Assembly

THIS IS A C.A.D. GENERATED DRAWING DO NOT MAKE MANUAL REVISIONS TO MASTER. ISSUE NUMBER

ORIGINAL

1

| 342 / 392 Series Card Edge Connector<br>Contact Bend Detail |                                                                                                                                                                                                  | ACAD REFERENCE NO. 342 ENG MASTER |             |                  |        |
|-------------------------------------------------------------|--------------------------------------------------------------------------------------------------------------------------------------------------------------------------------------------------|-----------------------------------|-------------|------------------|--------|
|                                                             |                                                                                                                                                                                                  | DRAWN:                            | J.LEE       | DATE: OCT. 06/09 |        |
|                                                             |                                                                                                                                                                                                  | CHECKED:                          |             | DATE:            |        |
| TORONTO, ONTARIO                                            | THESE DRAWINGS AND SPECIFICATIONS ARE THE PROPERTY OF EDAC INC. AND SHALL NOT BE REPRODUCED, OR COPIED OR USED AS THE BASIS FOR THE MANUFACTURE OR SALE OF APPARATUS WITHOUT WRITTEN PERMISSION. | SCALE:                            | NTS         | SHEET :          | 2 OF 3 |
|                                                             |                                                                                                                                                                                                  | DRAWING                           | NUMBER      |                  | ISSUE  |
| YOUR CONNECTION TO QUALITY & SERVICE                        |                                                                                                                                                                                                  | 3                                 | 42 Assembly |                  | 1      |