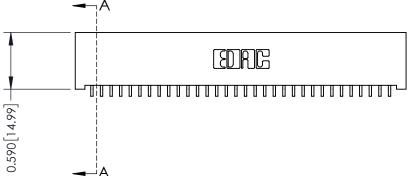

342 Assembly

THIS IS A C.A.D. GENERATED DRAWING DO NOT MAKE MANUAL REVISIONS TO MASTER. ISSUE NUMBER

ORIGINAL

1

| 342 / 392 Series Card Edge Connector<br>Contact Bend Detail |                                                                                                                                                                                                  | ACAD REFERENCE NO. 342 ENG MASTER |             |                  |        |
|-------------------------------------------------------------|--------------------------------------------------------------------------------------------------------------------------------------------------------------------------------------------------|-----------------------------------|-------------|------------------|--------|
|                                                             |                                                                                                                                                                                                  | DRAWN:                            | J.LEE       | DATE: OCT. 06/09 |        |
|                                                             |                                                                                                                                                                                                  | CHECKED:                          |             | DATE:            |        |
| TORONTO, ONTARIO                                            | THESE DRAWINGS AND SPECIFICATIONS ARE THE PROPERTY OF EDAC INC. AND SHALL NOT BE REPRODUCED, OR COPIED OR USED AS THE BASIS FOR THE MANUFACTURE OR SALE OF APPARATUS WITHOUT WRITTEN PERMISSION. | SCALE:                            | NTS         | SHEET :          | 2 OF 3 |
|                                                             |                                                                                                                                                                                                  | DRAWING                           | NUMBER      |                  | ISSUE  |
| YOUR CONNECTION TO QUALITY & SERVICE                        |                                                                                                                                                                                                  | 3                                 | 42 Assembly |                  | 1      |