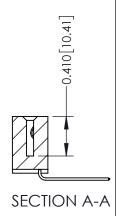

342 Assembly

THIS IS A C.A.D. GENERATED DRAWING DO NOT MAKE MANUAL REVISIONS TO MASTER. ISSUE NUMBER

ORIGINAL

1

| 342 / 392 Series Card Edge Connector<br>Contact Bend Detail |                                                                                                                                                                                                  | ACAD REFERENCE NO. 342 ENG MASTER |             |                  |        |
|-------------------------------------------------------------|--------------------------------------------------------------------------------------------------------------------------------------------------------------------------------------------------|-----------------------------------|-------------|------------------|--------|
|                                                             |                                                                                                                                                                                                  | DRAWN:                            | J.LEE       | DATE: OCT. 06/09 |        |
|                                                             |                                                                                                                                                                                                  | CHECKED:                          |             | DATE:            |        |
| TORONTO, ONTARIO                                            | THESE DRAWINGS AND SPECIFICATIONS ARE THE PROPERTY OF EDAC INC. AND SHALL NOT BE REPRODUCED, OR COPIED OR USED AS THE BASIS FOR THE MANUFACTURE OR SALE OF APPARATUS WITHOUT WRITTEN PERMISSION. | SCALE:                            | NTS         | SHEET :          | 2 OF 3 |
|                                                             |                                                                                                                                                                                                  | DRAWING                           | NUMBER      |                  | ISSUE  |
| YOUR CONNECTION TO QUALITY & SERVICE                        |                                                                                                                                                                                                  | 3                                 | 42 Assembly |                  | 1      |