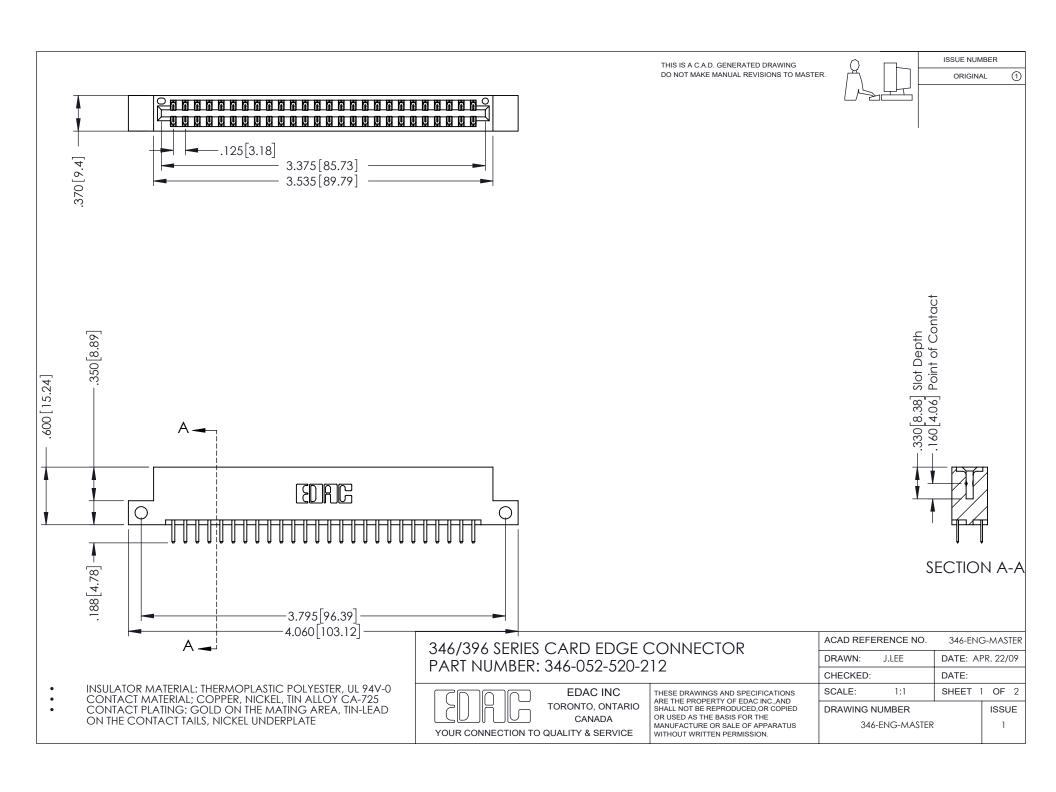

THIS IS A C.A.D. GENERATED DRAWING DO NOT MAKE MANUAL REVISIONS TO MASTER.

ORIGINAL 1

ISSUE NUMBER

**Contact Code 555** 

**Contact Code 556** 

INSULATOR MATERIAL: THERMOPLASTIC POLYESTER, UL 94V-0 CONTACT MATERIAL; COPPER, NICKEL, TIN ALLOY CA-725 CONTACT PLATING: GOLD ON THE MATING AREA, TIN-LEAD

ON THE CONTACT TAILS, NICKEL UNDERPLATE

## 346/396 SERIES CARD EDGE CONNECTOR CONTACT CODE 555,556,558,559,560 DIMENSIONS

YOUR CONNECTION TO QUALITY & SERVICE

**EDAC INC** TORONTO, ONTARIO CANADA

THESE DRAWINGS AND SPECIFICATIONS ARE THE PROPERTY OF EDAC INC.,AND SHALL NOT BE REPRODUCED, OR COPIED OR USED AS THE BASIS FOR THE MANUFACTURE OR SALE OF APPARATUS WITHOUT WRITTEN PERMISSION.