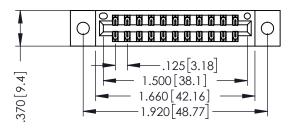

| 346/396 SERIES CARD EDGE CONNECTO | )R |
|-----------------------------------|----|
| PART NUMBER: 346-022-556-802      |    |

YOUR CONNECTION TO QUALITY & SERVICE

**EDAC INC** TORONTO, ONTARIO CANADA

THIS IS A C.A.D. GENERATED DRAWING DO NOT MAKE MANUAL REVISIONS TO MASTER.

ISSUE NUMBER

ORIGINAL

1

INSULATOR MATERIAL: THERMOPLASTIC POLYESTER, UL 94V-0 CONTACT MATERIAL; COPPER, NICKEL, TIN ALLOY CA-725 CONTACT PLATING: GOLD ON THE MATING AREA, TIN-LEAD ON THE CONTACT TAILS, NICKEL UNDERPLATE