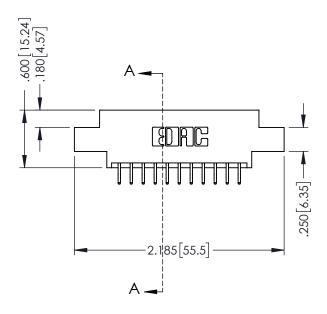

## 346/396 SERIES CARD EDGE CONNECTOR CONTACT CODE 555,556,558,559,560 DIMENSIONS

YOUR CONNECTION TO QUALITY & SERVICE

**EDAC INC** TORONTO, ONTARIO CANADA

THESE DRAWINGS AND SPECIFICATIONS ARE THE PROPERTY OF EDAC INC.,AND SHALL NOT BE REPRODUCED, OR COPIED OR USED AS THE BASIS FOR THE MANUFACTURE OR SALE OF APPARATUS WITHOUT WRITTEN PERMISSION.

## **Contact Code 555**

## **Contact Code 556**

INSULATOR MATERIAL: THERMOPLASTIC POLYESTER, UL 94V-0 CONTACT MATERIAL; COPPER, NICKEL, TIN ALLOY CA-725 CONTACT PLATING: GOLD ON THE MATING AREA, TIN-LEAD

ON THE CONTACT TAILS, NICKEL UNDERPLATE