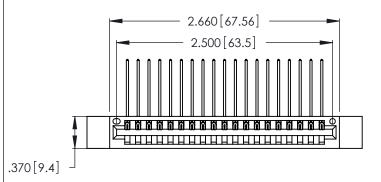

Contact Dimensions:
559-90 Degree Bend (Code 541 Contacts)
See Sheet 2 for Contact Code 555, 556, 558, 559, 560 Dimensions

THIS IS A C.A.D. GENERATED DRAWING DO NOT MAKE MANUAL REVISIONS TO MASTER.

1

Card Slot Accepts .054 [1.37] to .070 [1.78] Thick P.C. Board .330 [8.38] Card Slot .160 [4.07] Point of Contact

346/396 SERIES CARD EDGE CONNECTOR PART NUMBER: 346-019-559-112

YOUR CONNECTION TO QUALITY & SERVICE

**EDAC INC** TORONTO, ONTARIO CANADA

THESE DRAWINGS AND SPECIFICATIONS ARE THE PROPERTY OF EDAC INC.,AND SHALL NOT BE REPRODUCED, OR COPIED OR USED AS THE BASIS FOR THE MANUFACTURE OR SALE OF APPARATUS WITHOUT WRITTEN PERMISSION.