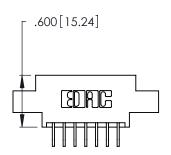

<u>Contact Dimensions:</u>
559-90 Degree Bend (Code 541 Contacts)
See Sheet 2 for Contact Code 555, 556, 558, 559, 560 Dimensions

- INSULATOR MATERIAL: THERMOPLASTIC POLYESTER, UL 94V-0 CONTACT MATERIAL; COPPER, NICKEL, TIN ALLOY CA-725
- CONTACT PLATING: GOLD ON THE MATING AREA, TIN-LEAD ON THE CONTACT TAILS, NICKEL UNDERPLATE

THIS IS A C.A.D. GENERATED DRAWING DO NOT MAKE MANUAL REVISIONS TO MASTER.

1

| 346/396 SERIES CARD EDGE CONNECTOR |
|------------------------------------|
| PART NUMBER: 346-014-559-804       |

**EDAC INC** TORONTO, ONTARIO CANADA