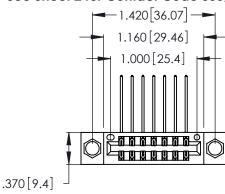

<u>Contact Dimensions:</u>
559-90 Degree Bend (Code 541 Contacts)
See Sheet 2 for Contact Code 555, 556, 558, 559, 560 Dimensions

- INSULATOR MATERIAL: THERMOPLASTIC POLYESTER, UL 94V-0 CONTACT MATERIAL; COPPER, NICKEL, TIN ALLOY CA-725
- CONTACT PLATING: GOLD ON THE MATING AREA, TIN-LEAD ON THE CONTACT TAILS, NICKEL UNDERPLATE

THIS IS A C.A.D. GENERATED DRAWING DO NOT MAKE MANUAL REVISIONS TO MASTER.

1

| 346/396 SERIES CARD EDGE CONNECTOR |
|------------------------------------|
| PART NUMBER: 346-014-559-804       |

**EDAC INC** TORONTO, ONTARIO CANADA