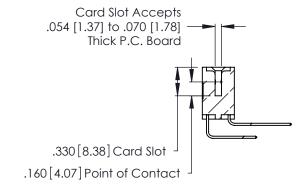

Contact Code 560

INSULATOR MATERIAL: THERMOPLASTIC POLYESTER, UL 94V-0 CONTACT MATERIAL; COPPER, NICKEL, TIN ALLOY CA-725 CONTACT PLATING: GOLD ON THE MATING AREA, TIN-LEAD

ON THE CONTACT TAILS, NICKEL UNDERPLATE

346/396 SERIES CARD EDGE CONNECTOR CONTACT CODE 555,556,558,559,560 DIMENSIONS

YOUR CONNECTION TO QUALITY & SERVICE

**EDAC INC** TORONTO, ONTARIO CANADA

THESE DRAWINGS AND SPECIFICATIONS ARE THE PROPERTY OF EDAC INC.,AND SHALL NOT BE REPRODUCED, OR COPIED OR USED AS THE BASIS FOR THE MANUFACTURE OR SALE OF APPARATUS WITHOUT WRITTEN PERMISSION.