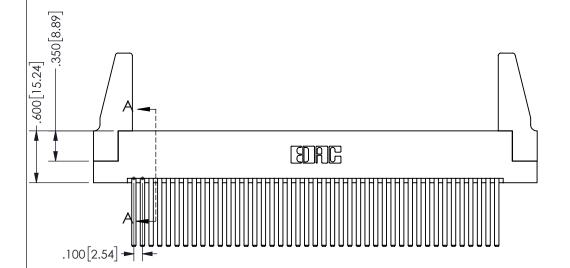

THIS IS A C.A.D. GENERATED DRAWING DO NOT MAKE MANUAL REVISIONS TO MASTER.

<u>Contact Dimensions:</u> 544-Wire Wrap .050x.025(1.27x0.64) - Tail LG=.750(19.05)

.100 (2.54) Contact Spacing x .200 (5.08) Row Spacing

345/395 SERIES CARD EDGE CONNECTOR PART NUMBER: 345-086-544-288

YOUR CONNECTION TO QUALITY & SERVICE

**EDAC INC** TORONTO, ONTARIO CANADA

THESE DRAWINGS AND SPECIFICATIONS ARE THE PROPERTY OF EDAC INC.,AND SHALL NOT BE REPRODUCED,OR COPIED OR USED AS THE BASIS FOR THE MANUFACTURE OR SALE OF APPARATUS WITHOUT WRITTEN PERMISSION.