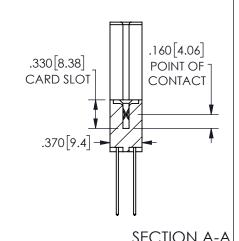

ISSUE NUMBER ORIGINAL

1

**Contact Code 558** 

Contact Code 559

**Contact Code 560** 

INSULATOR MATERIAL: THERMOPLASTIC POLYESTER, UL 94V-0 DAP MATERIAL AVAILABLE UPON REQUEST

CONTACT MATERIAL; COPPER ALLOY

CONTACT PLATING: GOLD ON THE MATING AREA, TIN PLATING ON THE CONTACT TAILS, NICKEL UNDERPLATE

## 345/395 SERIES CARD EDGE CONNECTOR CONTACT CODE 555,556,558,559,560 DIMENSIONS

YOUR CONNECTION TO QUALITY & SERVICE

**EDAC INC** TORONTO, ONTARIO CANADA

THESE DRAWINGS AND SPECIFICATIONS ARE THE PROPERTY OF EDAC INC.,AND SHALL NOT BE REPRODUCED, OR COPIED OR USED AS THE BASIS FOR THE MANUFACTURE OR SALE OF APPARATUS WITHOUT WRITTEN PERMISSION.