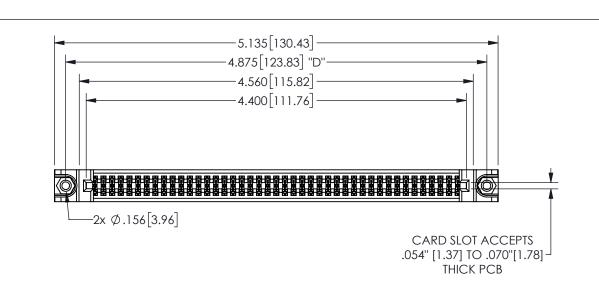

THIS IS A C.A.D. GENERATED DRAWING DO NOT MAKE MANUAL REVISIONS TO MASTER.

<u>Contact Dimensions:</u> 544-Wire Wrap .050x.025(1.27x0.64) - Tail LG=.750(19.05)

.100 (2.54) Contact Spacing x .200 (5.08) Row Spacing

345/395 SERIES CARD EDGE CONNECTOR PART NUMBER: 345-086-544-288

YOUR CONNECTION TO QUALITY & SERVICE

**EDAC INC** TORONTO, ONTARIO CANADA

THESE DRAWINGS AND SPECIFICATIONS ARE THE PROPERTY OF EDAC INC.,AND SHALL NOT BE REPRODUCED,OR COPIED OR USED AS THE BASIS FOR THE MANUFACTURE OR SALE OF APPARATUS WITHOUT WRITTEN PERMISSION.