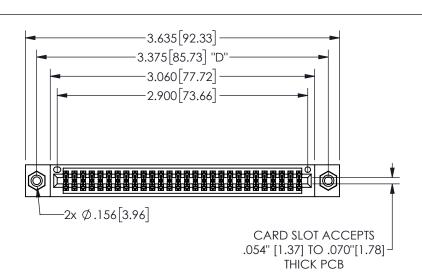

THIS IS A C.A.D. GENERATED DRAWING DO NOT MAKE MANUAL REVISIONS TO MASTER.

ISSUE NUMBER

ORIGINAL 1

## .160 4.06 .330[8.38] POINT OF CARD SLOT CONTACT .370 [9.4]

<u>Contact Dimensions:</u> 544-Wire Wrap .050x.025(1.27x0.64) - Tail LG=.750(19.05)

.100 (2.54) Contact Spacing x .200 (5.08) Row Spacing

345/395 SERIES CARD EDGE CONNECTOR PART NUMBER: 345-056-544-808

| 0_0                 |                  |
|---------------------|------------------|
| ACAD REFERENCE NO.  | 345-ENG-MASTER   |
| DRAWN: R.STA.MONICA | DATE:MAY.16/2017 |
| CHECKED:            | DATE:            |
| SCALE: NTS          | SHEET 1 OF 2     |
| DRAWING NUMBER      | ISSUE            |
| 345-ENG-MASTER      | 1                |