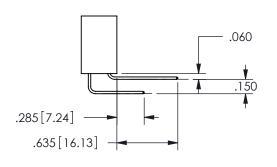

## .160 4.06 .330[8.38] POINT OF CARD SLOT CONTACT .370 [9.4]

<u>Contact Dimensions:</u> 544-Wire Wrap .050x.025(1.27x0.64) - Tail LG=.750(19.05)

.100 (2.54) Contact Spacing x .200 (5.08) Row Spacing

345/395 SERIES CARD EDGE CONNECTOR PART NUMBER: 345-056-544-808

CONTACT MATERIAL; COPPER ALLOY

CONTACT PLATING: GOLD ON THE MATING AREA, TIN PLATING ON THE CONTACT TAILS, NICKEL UNDERPLATE

345/395 SERIES CARD EDGE CONNECTOR CONTACT CODE 555,556,558,559,560 DIMENSIONS