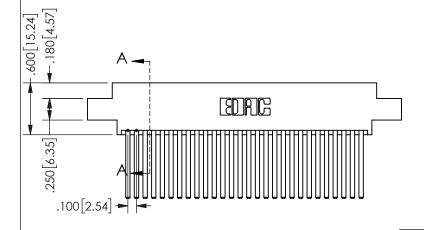

SECTION A-A

ISSUE NUMBER ORIGINAL

1

**Contact Code 558** 

Contact Code 559

**Contact Code 560** 

INSULATOR MATERIAL: THERMOPLASTIC POLYESTER, UL 94V-0

DAP MATERIAL AVAILABLE UPON REQUEST

CONTACT MATERIAL; COPPER ALLOY

CONTACT PLATING: GOLD ON THE MATING AREA, TIN PLATING ON THE CONTACT TAILS, NICKEL UNDERPLATE

345/395 SERIES CARD EDGE CONNECTOR CONTACT CODE 555,556,558,559,560 DIMENSIONS

| ACAD REFERENCE NO.  | 345-ENG-MASTER   |
|---------------------|------------------|
| DRAWN: R.STA.MONICA | DATE:MAY.16/2017 |
| CHECKED:            | DATE:            |
| SCALE: 1:1          | SHEET 2 OF 2     |
| DRAWING NUMBER      | ISSUE            |
| 345-ENG-MASTER      | 1                |