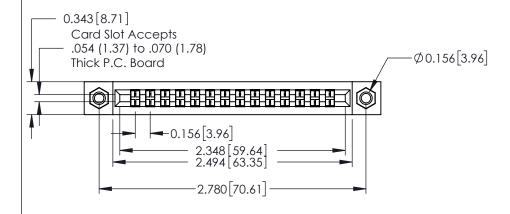

## **Contact Detail**

521-P.C. Tail .037x.015(0.94x0.38) - Tail LG.=.125(3.18) .156 [3.96] Contact Spacing with Single Centreline Row

THIS IS A C.A.D. GENERATED DRAWING DO NOT MAKE MANUAL REVISIONS TO MASTER.