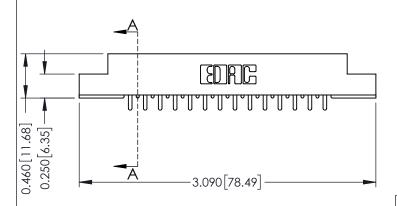

## **Contact Detail**

521-P.C. Tail .037x.015(0.94x0.38) - Tail LG.=.125(3.18) .156 [3.96] Contact Spacing with Single Centreline Row

THIS IS A C.A.D. GENERATED DRAWING DO NOT MAKE MANUAL REVISIONS TO MASTER.