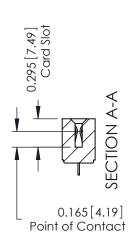

## **Contact Detail**

521-P.C. Tail .037x.015(0.94x0.38) - Tail LG.=.125(3.18) .156 [3.96] Contact Spacing with Single Centreline Row

THIS IS A C.A.D. GENERATED DRAWING DO NOT MAKE MANUAL REVISIONS TO MASTER.