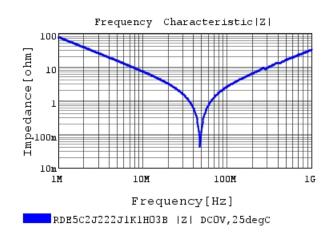

### Characteristic Data

The charts below may show another part number which shares its characteristics.

3 of 4