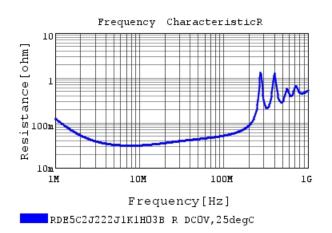

### Characteristic Data

The charts below may show another part number which shares its characteristics.

3 of 4