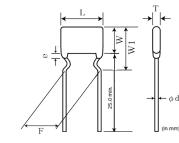

### Appearance & Shape

### Specifications

| L size or Outer diameter D                       | 4.5mm max.                                           |
|--------------------------------------------------|------------------------------------------------------|
| Width                                            | 3.5mm max.                                           |
| T size                                           | 3.15mm max.                                          |
| Lead spacing F                                   | 5.0±0.8mm                                            |
| Lead diameter d                                  | 0.5±0.05mm                                           |
| Paint dripping e                                 | Up to the end of crimp                               |
| Capacitance                                      | 2200pF ±5%                                           |
| Rated voltage                                    | 630Vdc                                               |
| Temperature characteristics                      | C0G(EIA)                                             |
| Temperature range of temperature characteristics | -55°C to 125°C                                       |
| Operating Temperature<br>Range                   | -55°C to 125°C                                       |
| тс                                               | 25 to 125℃ : 0±30ppm/℃<br>-55 to 25℃ : 0+30/-72ppm/℃ |
| W1 size                                          | 5.0mm max.                                           |