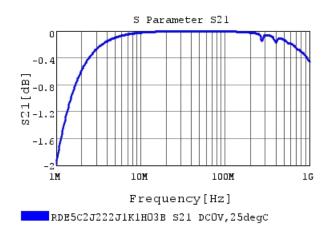

### Characteristic Data

The charts below may show another part number which shares its characteristics.

3 of 4