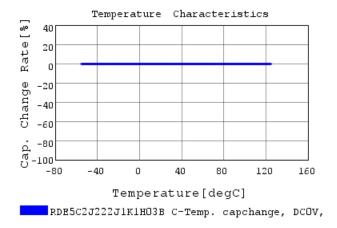

### Characteristic Data

The charts below may show another part number which shares its characteristics.

3 of 4