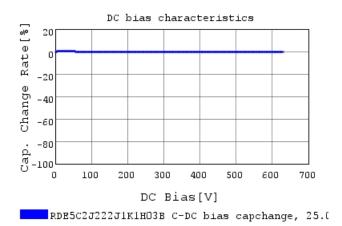

### Characteristic Data

The charts below may show another part number which shares its characteristics.

3 of 4