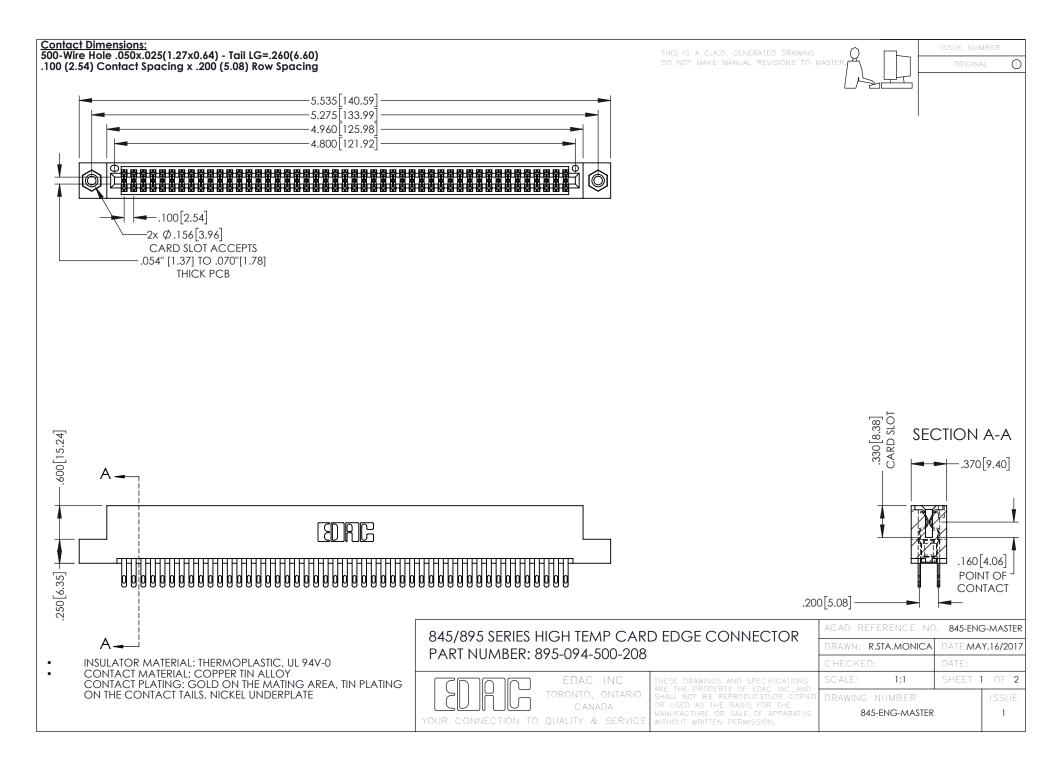

- INSULATOR MATERIAL: THERMOPLASTIC POLYESTER, UL 94V-0 DAP MATERIAL AVAILABLE UPON REQUEST
- CONTACT MATERIAL; COPPER ALLOY

**Contact Code 558** 

CONTACT PLATING: GOLD ON THE MATING AREA, TIN PLATING ON THE CONTACT TAILS, NICKEL UNDERPLATE

## 845/895 SERIES HIGH TEMP CARD EDGE CONNECTOR CONTACT CODE 555,556,558,559,560 DIMENSIONS

YOUR CONNECTION TO QUALITY & SERVICE

Contact Code 559

|   | ACAD REFERENCE NO   | . 845-ENG-MASTER |
|---|---------------------|------------------|
|   | DRAWN: R.STA.MONICA | DATE:MAY.16/2017 |
|   | CHECKED:            | DATE:            |
|   | SCALE: 1:1          | SHEET 2 OF 2     |
| D | DRAWING NUMBER      | ISSUE            |

Contact Code 560

845-ENG-MASTER