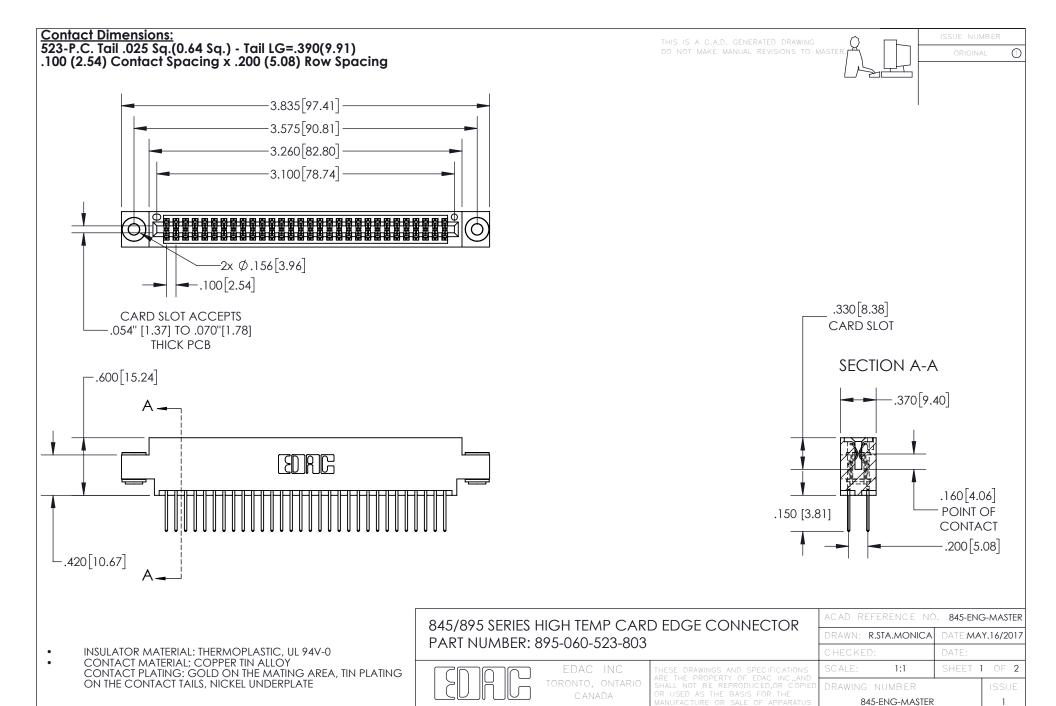

YOUR CONNECTION TO QUALITY & SERVICE

- INSULATOR MATERIAL: THERMOPLASTIC POLYESTER, UL 94V-0 DAP MATERIAL AVAILABLE UPON REQUEST
- CONTACT MATERIAL; COPPER ALLOY

CONTACT PLATING: GOLD ON THE MATING AREA, TIN PLATING ON THE CONTACT TAILS, NICKEL UNDERPLATE

## 845/895 SERIES HIGH TEMP CARD EDGE CONNECTOR CONTACT CODE 555,556,558,559,560 DIMENSIONS

YOUR CONNECTION TO QUALITY & SERVICE

|   | ACAD REFERENCE NO   | . 845-ENG-MASTER |
|---|---------------------|------------------|
|   | DRAWN: R.STA.MONICA | DATE:MAY.16/2017 |
|   | CHECKED:            | DATE:            |
|   | SCALE: 1:1          | SHEET 2 OF 2     |
| D | DRAWING NUMBER      | ISSUE            |