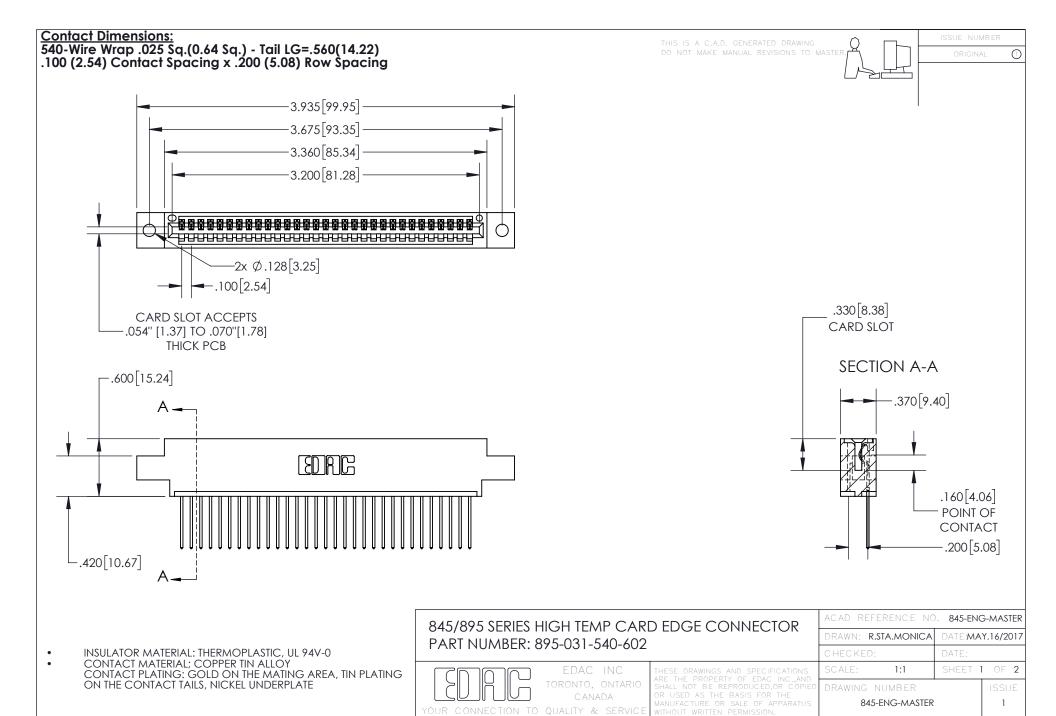

INSULATOR MATERIAL: THERMOPLASTIC POLYESTER, UL 94V-0 DAP MATERIAL AVAILABLE UPON REQUEST

**Contact Code 558** 

CONTACT MATERIAL; COPPER ALLOY CONTACT PLATING: GOLD ON THE MATING AREA, TIN PLATING ON THE CONTACT TAILS, NICKEL UNDERPLATE

## 845/895 SERIES HIGH TEMP CARD EDGE CONNECTOR CONTACT CODE 555,556,558,559,560 DIMENSIONS

YOUR CONNECTION TO QUALITY & SERVICE

Contact Code 559

|   | ACAD REFERENCE NO. 845-ENG-MASTER |                  |  |
|---|-----------------------------------|------------------|--|
|   | DRAWN: R.STA.MONICA               | DATE:MAY.16/2017 |  |
|   | CHECKED:                          | DATE:            |  |
|   | SCALE: 1:1                        | SHEET 2 OF 2     |  |
| D | DRAWING NUMBER                    | ISSUE            |  |