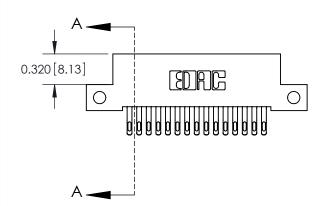

**Mounting Option** 

12-.128 (3.25) Dia. Side Mounting Holes

842/892 Series High Temp Card Edge Connector Part Number: 892-030-555-212

CANADA

842 ENG MASTER J.LEE DATE: OCT. 06/09 SHEET 1 OF 3

842 Assembly

THIS IS A C.A.D. GENERATED DRAWING DO NOT MAKE MANUAL REVISIONS TO MASTER