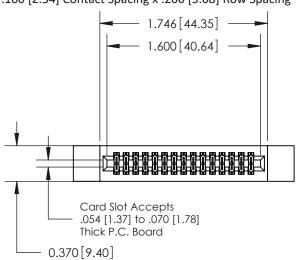

## **Contact Detail**

555-Extender Board Bend (Code 500 Contacts)

.100 [2.54] Contact Spacing x .200 [5.08] Row Spacing

**See Accompanying Pages for:** 

- **Contact Bend Details**
- **Mounting Options**

.240 [6.10] Point of Contact-

842/892 Series High Temp Card Edge Connector Part Number: 892-030-555-212

CANADA

842 ENG MASTER J.LEE DATE: OCT. 06/09 SHEET 1 OF 3

842 Assembly

THIS IS A C.A.D. GENERATED DRAWING DO NOT MAKE MANUAL REVISIONS TO MASTER