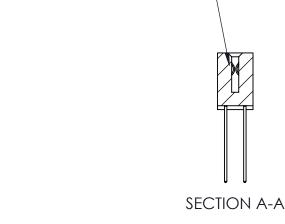

THIS IS A C.A.D. GENERATED DRAWING DO NOT MAKE MANUAL REVISIONS TO MASTER

ORIGINAL (1)

| 842/892 Series High Temp Card Edge Connector<br>Contact Bend Detail |                                                                                                 | ACAD REFERENCE NO. 842 ENG MASTER |             |                  |        |
|---------------------------------------------------------------------|-------------------------------------------------------------------------------------------------|-----------------------------------|-------------|------------------|--------|
|                                                                     |                                                                                                 | DRAWN:                            | J.LEE       | DATE: OCT. 06/09 |        |
|                                                                     |                                                                                                 | CHECKED:                          |             | DATE:            |        |
| EDAC INC                                                            | THESE DRAWINGS AND SPECIFICATIONS ARE THE PROPERTY OF EDAC INCAND                               | SCALE:                            | NTS         | SHEET :          | 2 OF 3 |
| TORONTO, ONTARIO                                                    | SHALL NOT BE REPRODUCED,OR COPIED OR USED AS THE BASIS FOR THE MANUFACTURE OR SALE OF APPARATUS | DRAWING                           | NUMBER      |                  | ISSUE  |
| YOUR CONNECTION TO QUALITY & SERVICE                                |                                                                                                 | 8                                 | 42 Assembly |                  | 1      |