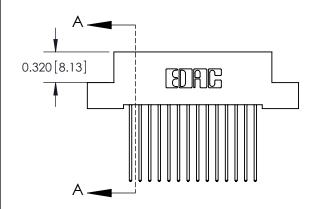

THIS IS A C.A.D. GENERATED DRAWING DO NOT MAKE MANUAL REVISIONS TO MASTER

ORIGINAL (1)

| 842/892 Series High Temp Card Edge Connector<br>Contact Bend Detail |                                                                                                 | ACAD REFERENCE NO. 842 ENG MASTER |             |                  |        |
|---------------------------------------------------------------------|-------------------------------------------------------------------------------------------------|-----------------------------------|-------------|------------------|--------|
|                                                                     |                                                                                                 | DRAWN:                            | J.LEE       | DATE: OCT. 06/09 |        |
|                                                                     |                                                                                                 | CHECKED:                          |             | DATE:            |        |
| EDAC INC                                                            | THESE DRAWINGS AND SPECIFICATIONS ARE THE PROPERTY OF EDAC INCAND                               | SCALE:                            | NTS         | SHEET :          | 2 OF 3 |
| TORONTO, ONTARIO                                                    | SHALL NOT BE REPRODUCED,OR COPIED OR USED AS THE BASIS FOR THE MANUFACTURE OR SALE OF APPARATUS | DRAWING                           | NUMBER      |                  | ISSUE  |
| YOUR CONNECTION TO QUALITY & SERVICE                                |                                                                                                 | 8                                 | 42 Assembly |                  | 1      |