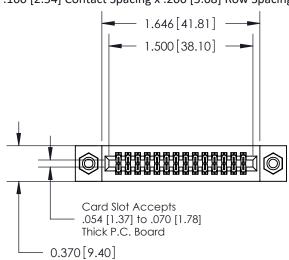

## **Contact Detail**

541-Wire Wrap .025 Sq.(0.64 Sq.) - Tail LG=.760(19.30) .100 [2.54] Contact Spacing x .200 [5.08] Row Spacing

**See Accompanying Pages for:** 

- **Contact Bend Details**
- **Mounting Options**

.240 [6.10] Point of Contact-

842/892 Series High Temp Card Edge Connector Part Number: 892-028-541-208

YOUR CONNECTION TO QUALITY & SERVICE

CANADA

842 ENG MASTER J.LEE DATE: OCT. 06/09 SHEET 1 OF 3

842 Assembly