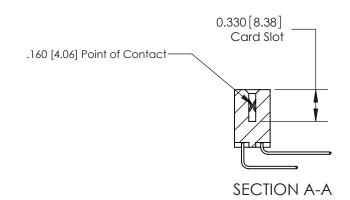

## **Contact Detail**

559-90 Degree Bend (Code 541 Contacts)

.156 [3.96] Contact Spacing x .200 [5.08] Row Spacing

THIS IS A C.A.D. GENERATED DRAWING DO NOT MAKE MANUAL REVISIONS TO MASTER.

ISSUE NUMBER

ORIGINAL

ISSUE NUMBER

ORIGINAL

1

|                     | 837/887 Series High Temp Card Edge Connector |                                                                                                                                   | ACAD REFERENCE | NO. 837 EN       | 837 ENG MASTER |  |
|---------------------|----------------------------------------------|-----------------------------------------------------------------------------------------------------------------------------------|----------------|------------------|----------------|--|
| Contact Bend Detail |                                              | DRAWN: J.LEE                                                                                                                      | DATE: OC       | DATE: OCT. 06/09 |                |  |
|                     | Confider Bend Defall                         |                                                                                                                                   | CHECKED:       | DATE:            | DATE:          |  |
|                     | EDAC INC                                     | ARE THE PROPERTY OF EDAC INC.,AND SHALL NOT BE REPRODUCED,OR COPIED OR USED AS THE BASIS FOR THE MANUFACTURE OR SALE OF APPARATUS | SCALE: NTS     | SHEET            | 2 <b>OF</b> 2  |  |
|                     | TORONTO, ONTARIO                             |                                                                                                                                   | DRAWING NUMBER |                  | ISSUE          |  |
|                     | YOUR CONNECTION TO QUALITY & SERVICE         |                                                                                                                                   | 837 Assembly   |                  | 1              |  |