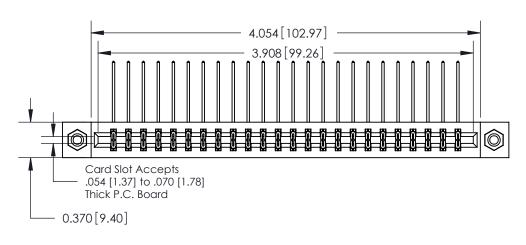

## **Contact Detail**

559-90 Degree Bend (Code 541 Contacts)

.156 [3.96] Contact Spacing x .200 [5.08] Row Spacing

THIS IS A C.A.D. GENERATED DRAWING DO NOT MAKE MANUAL REVISIONS TO MASTER.

ISSUE NUMBER

ORIGINAL

**See Accompanying Pages for:** 

**Contact Bend Details** 

837/887 Series High Temp Card Edge Connector Part Number: 887-048-559-808

**EDAC INC** TORONTO, ONTARIO CANADA

THESE DRAWINGS AND SPECIFICATIONS ARE THE PROPERTY OF EDAC INC.,AND SHALL NOT BE REPRODUCED, OR COPIED OR USED AS THE BASIS FOR THE MANUFACTURE OR SALE OF APPARATUS WITHOUT WRITTEN PERMISSION.