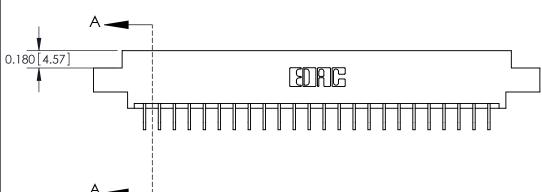

**See Accompanying Pages for:** 

**Contact Bend Details** 

837/887 Series High Temp Card Edge Connector Part Number: 887-048-559-808

**EDAC INC** TORONTO, ONTARIO CANADA

THESE DRAWINGS AND SPECIFICATIONS ARE THE PROPERTY OF EDAC INC.,AND SHALL NOT BE REPRODUCED, OR COPIED OR USED AS THE BASIS FOR THE MANUFACTURE OR SALE OF APPARATUS WITHOUT WRITTEN PERMISSION.