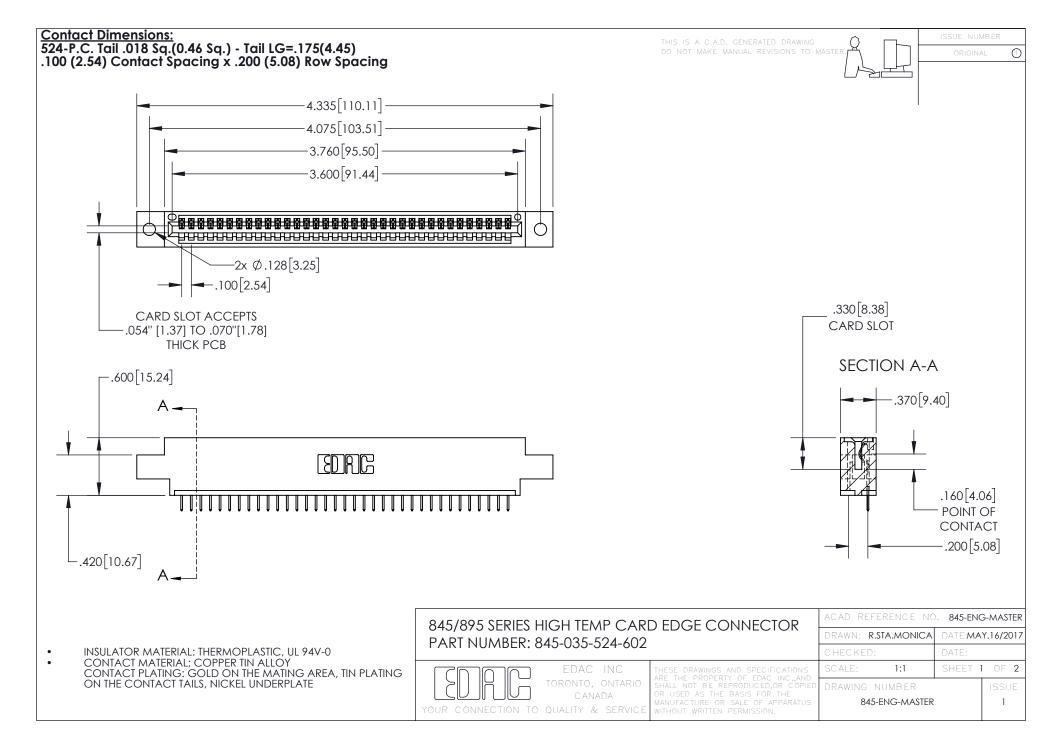

INSULATOR MATERIAL: THERMOPLASTIC POLYESTER, UL 94V-0 DAP MATERIAL AVAILABLE UPON REQUEST

**Contact Code 558** 

CONTACT MATERIAL; COPPER ALLOY CONTACT PLATING: GOLD ON THE MATING AREA, TIN PLATING ON THE CONTACT TAILS, NICKEL UNDERPLATE

## 845/895 SERIES HIGH TEMP CARD EDGE CONNECTOR CONTACT CODE 555,556,558,559,560 DIMENSIONS

YOUR CONNECTION TO QUALITY & SERVICE

Contact Code 559

|   | ACAD REFERENCE NO. 845-ENG-MASTER |                  |  |
|---|-----------------------------------|------------------|--|
|   | DRAWN: R.STA.MONICA               | DATE:MAY.16/2017 |  |
|   | CHECKED:                          | DATE:            |  |
|   | SCALE: 1:1                        | SHEET 2 OF 2     |  |
| D | DRAWING NUMBER                    | ISSUE            |  |

Contact Code 560