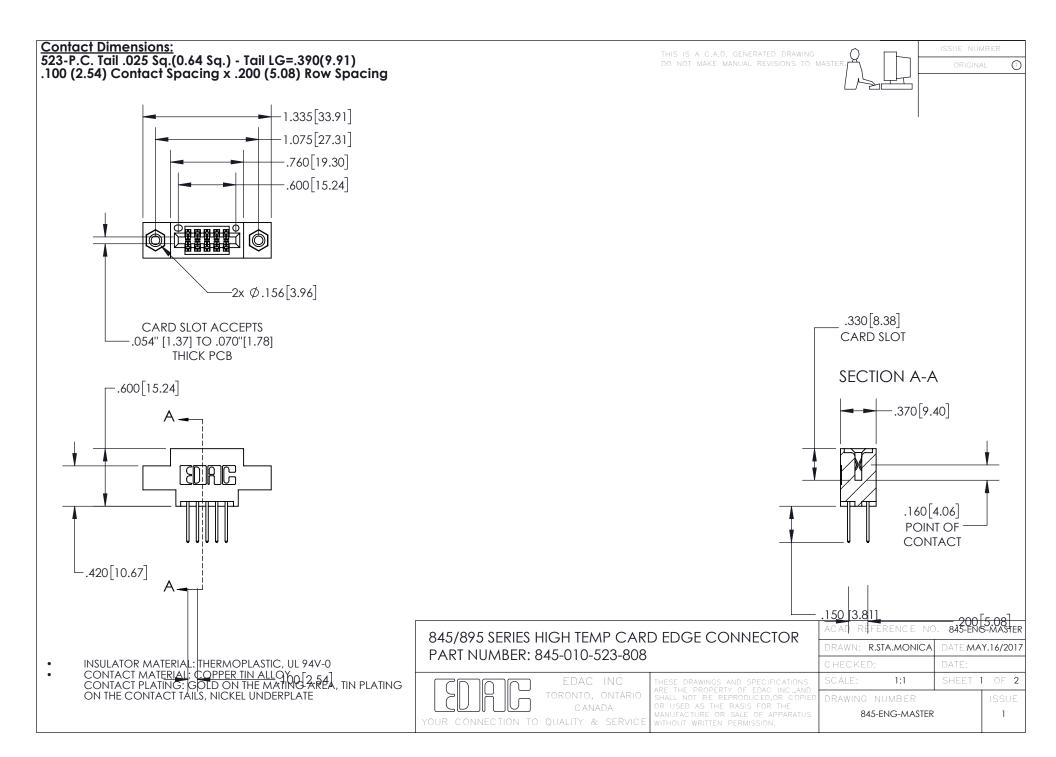

INSULATOR MATERIAL: THERMOPLASTIC POLYESTER, UL 94V-0 DAP MATERIAL AVAILABLE UPON REQUEST

**Contact Code 558** 

CONTACT MATERIAL; COPPER ALLOY CONTACT PLATING: GOLD ON THE MATING AREA, TIN PLATING ON THE CONTACT TAILS, NICKEL UNDERPLATE

## 845/895 SERIES HIGH TEMP CARD EDGE CONNECTOR CONTACT CODE 555,556,558,559,560 DIMENSIONS

YOUR CONNECTION TO QUALITY & SERVICE

Contact Code 559

|   | ACAD REFERENCE NO. 845-ENG-MASTER |                  |  |
|---|-----------------------------------|------------------|--|
|   | DRAWN: R.STA.MONICA               | DATE:MAY.16/2017 |  |
|   | CHECKED:                          | DATE:            |  |
|   | SCALE: 1:1                        | SHEET 2 OF 2     |  |
| D | DRAWING NUMBER                    | ISSUE            |  |

Contact Code 560