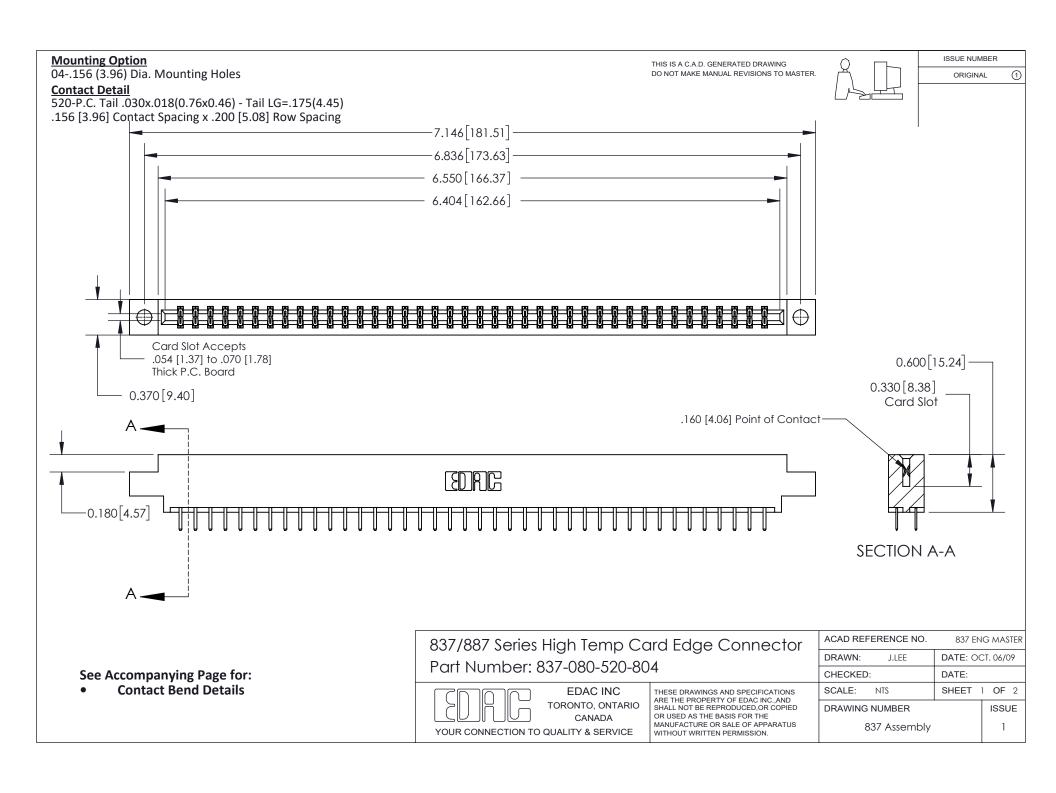

ISSUE NUMBER

ORIGINAL

1

| 837/887 Series High Temp Card Edge Connector<br>Contact Bend Detail |                                                                                                                                                                                                   | ACAD REFERENCE NO. 837 EN |                  | 3 MASTER      |
|---------------------------------------------------------------------|---------------------------------------------------------------------------------------------------------------------------------------------------------------------------------------------------|---------------------------|------------------|---------------|
|                                                                     |                                                                                                                                                                                                   | DRAWN: J.LEE              | DATE: OCT. 06/09 |               |
|                                                                     |                                                                                                                                                                                                   | CHECKED:                  | DATE:            |               |
| TORONTO, ONTARIO                                                    | THESE DRAWINGS AND SPECIFICATIONS ARE THE PROPERTY OF EDAC INC., AND SHALL NOT BE REPRODUCED, OR COPIED OR USED AS THE BASIS FOR THE MANUFACTURE OR SALE OF APPARATUS WITHOUT WRITTEN PERMISSION. | SCALE: NTS                | SHEET            | 2 <b>OF</b> 2 |
|                                                                     |                                                                                                                                                                                                   | DRAWING NUMBER            | •                | ISSUE         |
| YOUR CONNECTION TO QUALITY & SERVICE                                |                                                                                                                                                                                                   | 837 Assembly              |                  | 1             |