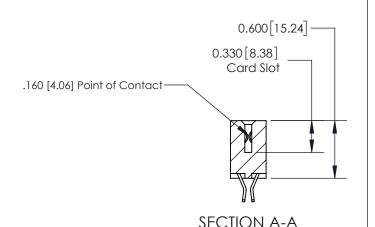

## **Contact Detail**

555-Extender Board Bend (Code 500 Contacts)

.156 [3.96] Contact Spacing x .200 [5.08] Row Spacing

THIS IS A C.A.D. GENERATED DRAWING DO NOT MAKE MANUAL REVISIONS TO MASTER.

ISSUE NUMBER

ISSUE NUMBER

ORIGINAL

1

| 837/887 Series High Temp Card Edge Connector<br>Contact Bend Detail |                                                                                                                                     | ACAD REFERENCE NO. | 837 ENG MASTER   |               |
|---------------------------------------------------------------------|-------------------------------------------------------------------------------------------------------------------------------------|--------------------|------------------|---------------|
|                                                                     |                                                                                                                                     | DRAWN: J.LEE       | DATE: OCT. 06/09 |               |
|                                                                     |                                                                                                                                     | CHECKED:           | DATE:            |               |
| EDAC INC                                                            | THESE DRAWINGS AND SPECIFICATIONS ARE THE PROPERTY OF EDAC INC.,AND SHALL NOT BE REPRODUCED, OR COPIED OR USED AS THE BASIS FOR THE | SCALE: NTS         | SHEET            | 2 <b>OF</b> 2 |
| TORONTO, ONTARIO CANADA                                             |                                                                                                                                     | DRAWING NUMBER     | •                | ISSUE         |
| YOUR CONNECTION TO QUALITY & SERVICE                                | MANUFACTURE OR SALE OF APPARATUS WITHOUT WRITTEN PERMISSION.                                                                        | 837 Assembly       |                  | 1             |