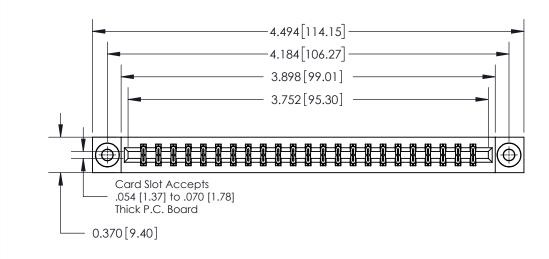

**Mounting Option** 

03-.116 (2.95) I.D. Floating Eyelets

ORIGINAL

**See Accompanying Page for:** 

**Contact Bend Details** 

837/887 Series High Temp Card Edge Connector Part Number: 837-046-555-803

YOUR CONNECTION TO QUALITY & SERVICE

**EDAC INC** TORONTO, ONTARIO CANADA