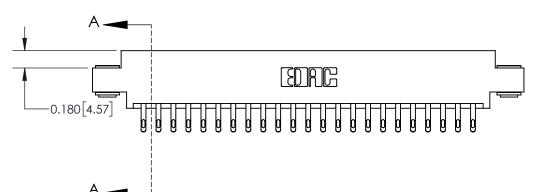

## **Contact Detail**

555-Extender Board Bend (Code 500 Contacts)

.156 [3.96] Contact Spacing x .200 [5.08] Row Spacing

THIS IS A C.A.D. GENERATED DRAWING DO NOT MAKE MANUAL REVISIONS TO MASTER.

ISSUE NUMBER

ORIGINAL

**See Accompanying Page for:** 

**Contact Bend Details** 

837/887 Series High Temp Card Edge Connector Part Number: 837-046-555-803

YOUR CONNECTION TO QUALITY & SERVICE

**EDAC INC** TORONTO, ONTARIO CANADA