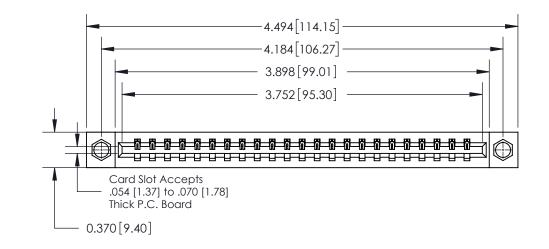

## **Contact Detail**

523-P.C. Tail .025 Sq.(0.64 Sq.) - Tail LG=.390(9.91)

.156 [3.96] Contact Spacing x .200 [5.08] Row Spacing

THIS IS A C.A.D. GENERATED DRAWING DO NOT MAKE MANUAL REVISIONS TO MASTER.

ISSUE NUMBER

ORIGINAL

837/887 Series High Temp Card Edge Connector Part Number: 837-023-523-607

YOUR CONNECTION TO QUALITY & SERVICE

**EDAC INC** TORONTO, ONTARIO CANADA

THESE DRAWINGS AND SPECIFICATIONS ARE THE PROPERTY OF EDAC INC.,AND SHALL NOT BE REPRODUCED, OR COPIED OR USED AS THE BASIS FOR THE MANUFACTURE OR SALE OF APPARATUS WITHOUT WRITTEN PERMISSION.