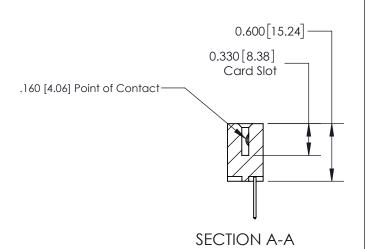

**See Accompanying Page for:** 

**Contact Bend Details** 

ISSUE NUMBER

ORIGINAL

1

| 837/887 Series High Temp Card Edge Connector<br>Contact Bend Detail |                                                                                                                                     | ACAD REFERENCE NO. | 837 ENG MASTER   |               |
|---------------------------------------------------------------------|-------------------------------------------------------------------------------------------------------------------------------------|--------------------|------------------|---------------|
|                                                                     |                                                                                                                                     | DRAWN: J.LEE       | DATE: OCT. 06/09 |               |
|                                                                     |                                                                                                                                     | CHECKED:           | DATE:            |               |
| EDAC INC                                                            | THESE DRAWINGS AND SPECIFICATIONS ARE THE PROPERTY OF EDAC INC.,AND SHALL NOT BE REPRODUCED, OR COPIED OR USED AS THE BASIS FOR THE | SCALE: NTS         | SHEET            | 2 <b>OF</b> 2 |
| TORONTO, ONTARIO CANADA                                             |                                                                                                                                     | DRAWING NUMBER     | •                | ISSUE         |
| YOUR CONNECTION TO QUALITY & SERVICE                                | MANUFACTURE OR SALE OF APPARATUS WITHOUT WRITTEN PERMISSION.                                                                        | 837 Assembly       |                  | 1             |