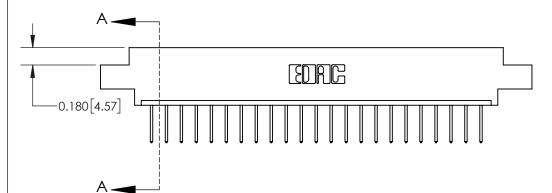

**See Accompanying Page for:** 

**Contact Bend Details** 

ISSUE NUMBER

ORIGINAL

1

| 837/887 Series High Temp Card Edge Connector<br>Contact Bend Detail |                                                                                                                                     | ACAD REFERENCE NO. | 837 ENG MASTER   |               |
|---------------------------------------------------------------------|-------------------------------------------------------------------------------------------------------------------------------------|--------------------|------------------|---------------|
|                                                                     |                                                                                                                                     | DRAWN: J.LEE       | DATE: OCT. 06/09 |               |
|                                                                     |                                                                                                                                     | CHECKED:           | DATE:            |               |
| EDAC INC                                                            | THESE DRAWINGS AND SPECIFICATIONS ARE THE PROPERTY OF EDAC INC.,AND SHALL NOT BE REPRODUCED, OR COPIED OR USED AS THE BASIS FOR THE | SCALE: NTS         | SHEET            | 2 <b>OF</b> 2 |
| TORONTO, ONTARIO CANADA                                             |                                                                                                                                     | DRAWING NUMBER     | •                | ISSUE         |
| YOUR CONNECTION TO QUALITY & SERVICE                                | MANUFACTURE OR SALE OF APPARATUS WITHOUT WRITTEN PERMISSION.                                                                        | 837 Assembly       |                  | 1             |