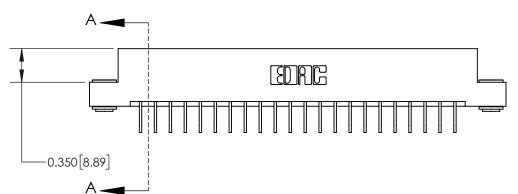

**See Accompanying Page for:** 

**Contact Bend Details** 

837/887 Series High Temp Card Edge Connector Part Number: 837-022-558-103

YOUR CONNECTION TO QUALITY & SERVICE

**EDAC INC** TORONTO, ONTARIO CANADA