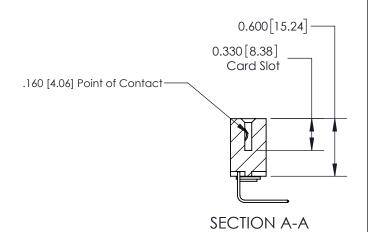

## **Contact Detail**

558-90 Degree Bend (Code 541 Contacts)

.156 [3.96] Contact Spacing x .200 [5.08] Row Spacing

THIS IS A C.A.D. GENERATED DRAWING DO NOT MAKE MANUAL REVISIONS TO MASTER.

ISSUE NUMBER

ORIGINAL