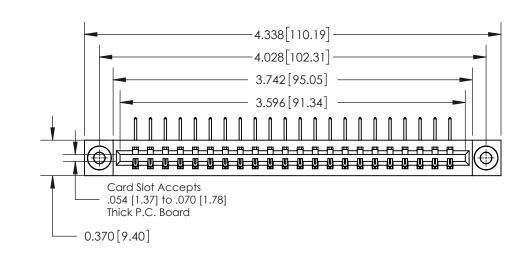

**See Accompanying Page for:** 

**Contact Bend Details** 

837/887 Series High Temp Card Edge Connector Part Number: 837-022-558-103

YOUR CONNECTION TO QUALITY & SERVICE

**EDAC INC** TORONTO, ONTARIO CANADA