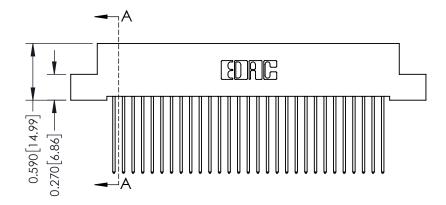

## **See Accompanying Pages for:**

- Contact Bend Details
- Mounting Options

| 342 / 392 Card Edge Connector |
|-------------------------------|
| Part Number: 392-029-541-104  |

EDAC INC TORONTO, ONTARIO CANADA