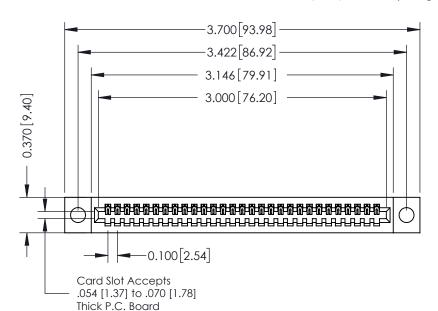

## **See Accompanying Pages for:**

- Contact Bend Details
- Mounting Options

| 342 / 392 Card Edge Connector |
|-------------------------------|
| Part Number: 392-029-541-104  |

EDAC INC TORONTO, ONTARIO CANADA