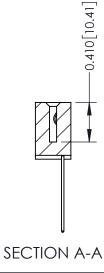

## **Contact Detail**

541-Wire Wrap .025 Sq.(0.64 Sq.) - Tail LG=.760(19.30) .100 [2.54] Contact Spacing x .200 [5.08] Row Spacing

THIS IS A C.A.D. GENERATED DRAWING

1330E NUMBER

ORIGINAL