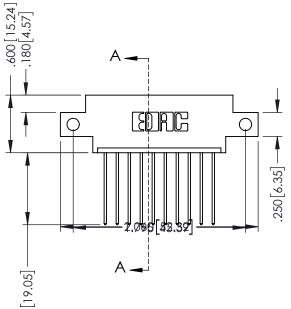

## 346/396 SERIES CARD EDGE CONNECTOR CONTACT CODE 555,556,558,559,560 DIMENSIONS

YOUR CONNECTION TO QUALITY & SERVICE

**EDAC INC** TORONTO, ONTARIO CANADA

THESE DRAWINGS AND SPECIFICATIONS ARE THE PROPERTY OF EDAC INC.,AND SHALL NOT BE REPRODUCED, OR COPIED OR USED AS THE BASIS FOR THE MANUFACTURE OR SALE OF APPARATUS WITHOUT WRITTEN PERMISSION.

.330 [8.38] Slot Depth .160 [4.06] Point of Contact

ISSUE NUMBER ORIGINAL 1