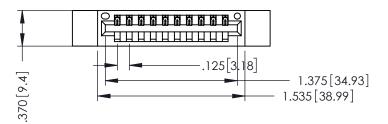

346/396 SERIES CARD EDGE CONNECTOR PART NUMBER: 346-010-541-612

YOUR CONNECTION TO QUALITY & SERVICE

**EDAC INC** TORONTO, ONTARIO CANADA

THESE DRAWINGS AND SPECIFICATIONS ARE THE PROPERTY OF EDAC INC.,AND SHALL NOT BE REPRODUCED, OR COPIED OR USED AS THE BASIS FOR THE MANUFACTURE OR SALE OF APPARATUS WITHOUT WRITTEN PERMISSION.

THIS IS A C.A.D. GENERATED DRAWING DO NOT MAKE MANUAL REVISIONS TO MASTER.

ISSUE NUMBER

ORIGINAL

1

INSULATOR MATERIAL: THERMOPLASTIC POLYESTER, UL 94V-0 CONTACT MATERIAL; COPPER, NICKEL, TIN ALLOY CA-725 CONTACT PLATING: GOLD ON THE MATING AREA, TIN-LEAD ON THE CONTACT TAILS, NICKEL UNDERPLATE