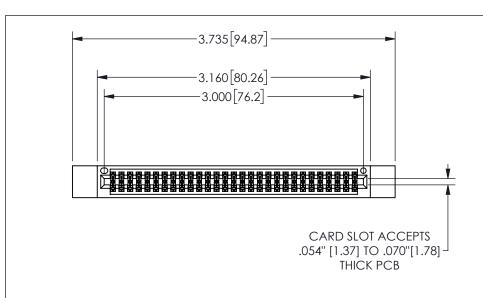

THIS IS A C.A.D. GENERATED DRAWING DO NOT MAKE MANUAL REVISIONS TO MASTER.



ISSUE NUMBER

ORIGINAL

1

.160[4.06] .330[8.38] POINT OF CARD SLOT CONTACT

## .240[6.1] .600[15.24] .250[6.35] .100[2.54]

<u>Contact Dimensions:</u>
556-Extender Board Bend (Code 520 Contacts)
See Sheet 2 for Contact Code 555, 556, 558, 559, 560 **Dimensions** 

| 345/395 SERIES CARD EDGE CONNECTOR |
|------------------------------------|
| PART NUMBER: 345-058-556-512       |

YOUR CONNECTION TO QUALITY & SERVICE

**EDAC INC** TORONTO, ONTARIO CANADA

THESE DRAWINGS AND SPECIFICATIONS ARE THE PROPERTY OF EDAC INC.,AND SHALL NOT BE REPRODUCED, OR COPIED OR USED AS THE BASIS FOR THE MANUFACTURE OR SALE OF APPARATUS WITHOUT WRITTEN PERMISSION.

| ACAD RE        | FERENCE NO.  | 345-ENG-MASTER |           |
|--