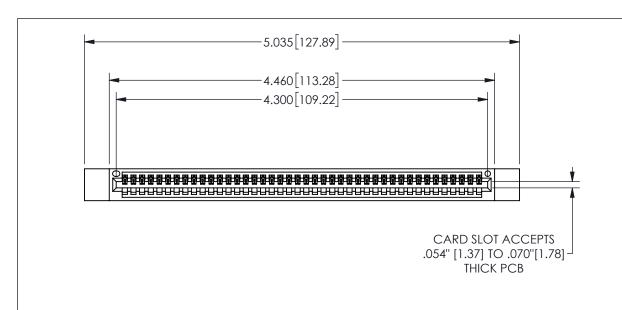

THIS IS A C.A.D. GENERATED DRAWING DO NOT MAKE MANUAL REVISIONS TO MASTER.

ORIGINAL

1

.160 4.06 .330[8.38] POINT OF CARD SLOT CONTACT .370 9.4

.240[6.1] 600 15.24 250 [6.35] .100 [2.54]

<u>Contact Dimensions:</u>
541-Wire Wrap .025 Sq.(0.64 Sq.) - Tail LG=.750(19.05)
.100 (2.54) Contact Spacing x .200 (5.08) Row Spacing

345/395 SERIES CARD EDGE CONNECTOR PART NUMBER: 345-042-541-412

**EDAC INC** TORONTO, ONTARIO CANADA

THESE DRAWINGS AND SPECIFICATIONS ARE THE PROPERTY OF EDAC INC.,AND SHALL NOT BE REPRODUCED, OR COPIED OR USED AS THE BASIS FOR THE MANUFACTURE OR SALE OF APPARATUS WITHOUT WRITTEN PERMISSION.