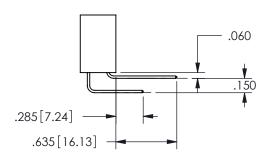

THIS IS A C.A.D. GENERATED DRAWING DO NOT MAKE MANUAL REVISIONS TO MASTER.

ISSUE NUMBER

ORIGINAL

1

<u>Contact Dimensions:</u>
555-Extender Board Bend (Code 500 Contacts)
See Sheet 2 for Contact Code 555, 556, 558, 559, 560 **Dimensions** 

.160 4.06 .330[8.38] POINT OF CARD SLOT CONTACT .370 9.4