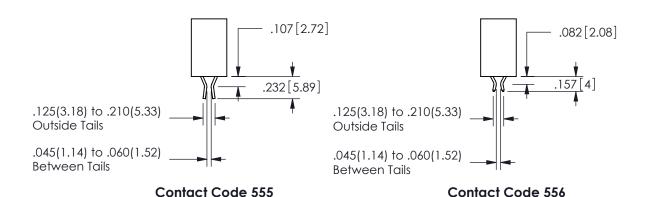

THIS IS A C.A.D. GENERATED DRAWING DO NOT MAKE MANUAL REVISIONS TO MASTER.

ISSUE NUMBER

ORIGINAL

1

<u>Contact Dimensions:</u>
555-Extender Board Bend (Code 500 Contacts)
See Sheet 2 for Contact Code 555, 556, 558, 559, 560 **Dimensions** 

.160 4.06 .330[8.38] POINT OF CARD SLOT CONTACT .370 9.4

## 345/395 SERIES CARD EDGE CONNECTOR CONTACT CODE 555,556,558,559,560 DIMENSIONS

YOUR CONNECTION TO QUALITY & SERVICE

**EDAC INC** TORONTO, ONTARIO CANADA

THESE DRAWINGS AND SPECIFICATIONS ARE THE PROPERTY OF EDAC INC.,AND SHALL NOT BE REPRODUCED, OR COPIED OR USED AS THE BASIS FOR THE MANUFACTURE OR SALE OF APPARATUS WITHOUT WRITTEN PERMISSION.

|  | ACAD REFERENCE NO.  | ENCE NO. 345-ENG-MASTER |  |
|--|---------------------|-------------------------|--|
|  | DRAWN: R.STA.MONICA | DATE:MAY.16/2017        |  |
|  | CHECKED:            | DATE:                   |  |
|  | SCALE: 1:1          | SHEET 2 OF 2            |  |
|  | DRAWING NUMBER      | ISSUE                   |  |
|  | 0.45 5110 1440750   | ,                       |  |