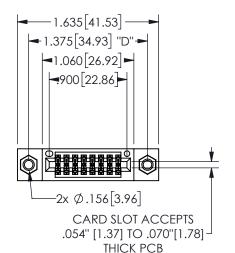

## 345/395 SERIES CARD EDGE CONNECTOR PART NUMBER: 345-016-555-507

YOUR CONNECTION TO QUALITY & SERVICE

**EDAC INC** TORONTO, ONTARIO CANADA

THESE DRAWINGS AND SPECIFICATIONS ARE THE PROPERTY OF EDAC INC.,AND SHALL NOT BE REPRODUCED, OR COPIED OR USED AS THE BASIS FOR THE MANUFACTURE OR SALE OF APPARATUS WITHOUT WRITTEN PERMISSION.

|                     |        |                  | , , , , , |
|---------------------|--------|------------------|-----------|
| ACAD REFERENCE NO.  |        | 345-ENG-MASTER   |           |
| DRAWN: R.STA.MONICA |        | DATE:MAY.16/2017 |           |
| CHECKED:            |        | DATE:            |           |
| SCALE:              | NTS    | SHEET            | OF 2      |
| DRAWING             | NUMBER |                  | ISSUE     |
| 345-ENG-MASTER      |        |                  | 1         |