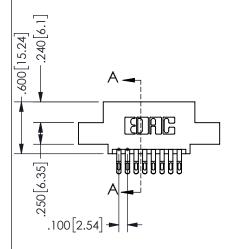

SECTION A-A

ISSUE NUMBER ORIGINAL

1

**Contact Code 558** 

Contact Code 559

**Contact Code 560** 

INSULATOR MATERIAL: THERMOPLASTIC POLYESTER, UL 94V-0 DAP MATERIAL AVAILABLE UPON REQUEST

CONTACT MATERIAL; COPPER ALLOY CONTACT PLATING: GOLD ON THE MATING AREA, TIN PLATING ON THE CONTACT TAILS, NICKEL UNDERPLATE