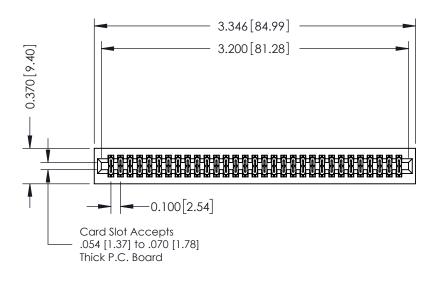

## **See Accompanying Pages for:**

- **Contact Bend Details**
- **Mounting Options**

342 / 392 Card Edge Connector Part Number: 342-062-540-201

YOUR CONNECTION TO QUALITY & SERVICE

342 ENG MASTER DATE: OCT. 06/09 J.LEE SHEET 1 OF 3

342 Assembly

THIS IS A C.A.D. GENERATED DRAWING DO NOT MAKE MANUAL REVISIONS TO MASTER. ISSUE NUMBER

ORIGINAL

1

| 342 / 392 Series Card Edge Connector<br>Contact Bend Detail |                                                                                                                                                                                                  | ACAD REFERENCE NO. 342 ENG MASTER |             |                  |        |
|-------------------------------------------------------------|--------------------------------------------------------------------------------------------------------------------------------------------------------------------------------------------------|-----------------------------------|-------------|------------------|--------|
|                                                             |                                                                                                                                                                                                  | DRAWN:                            | J.LEE       | DATE: OCT. 06/09 |        |
|                                                             |                                                                                                                                                                                                  | CHECKED:                          |             | DATE:            |        |
| TORONTO, ONTARIO                                            | THESE DRAWINGS AND SPECIFICATIONS ARE THE PROPERTY OF EDAC INC. AND SHALL NOT BE REPRODUCED, OR COPIED OR USED AS THE BASIS FOR THE MANUFACTURE OR SALE OF APPARATUS WITHOUT WRITTEN PERMISSION. | SCALE:                            | NTS         | SHEET :          | 2 OF 3 |
|                                                             |                                                                                                                                                                                                  | DRAWING                           | NUMBER      |                  | ISSUE  |
| YOUR CONNECTION TO QUALITY & SERVICE                        |                                                                                                                                                                                                  | 3                                 | 42 Assembly |                  | 1      |