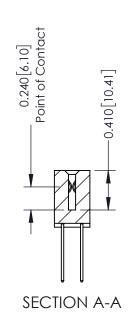

**Mounting Option** 01-No Mounting Lugs **Contact Detail** 

540-Wire Wrap .025 Sq.(0.64 Sq.) - Tail LG=.570(14.48) .100 [2.54] Contact Spacing x .200 [5.08] Row Spacing

342 Assembly

THIS IS A C.A.D. GENERATED DRAWING DO NOT MAKE MANUAL REVISIONS TO MASTER. ISSUE NUMBER

ORIGINAL

1

| 342 / 392 Series Card Edge Connector<br>Contact Bend Detail |                                                                                                                                                                                                  | ACAD REFERENCE NO. 342 ENG MASTER |             |                  |        |
|-------------------------------------------------------------|--------------------------------------------------------------------------------------------------------------------------------------------------------------------------------------------------|-----------------------------------|-------------|------------------|--------|
|                                                             |                                                                                                                                                                                                  | DRAWN:                            | J.LEE       | DATE: OCT. 06/09 |        |
|                                                             |                                                                                                                                                                                                  | CHECKED:                          |             | DATE:            |        |
| TORONTO, ONTARIO                                            | THESE DRAWINGS AND SPECIFICATIONS ARE THE PROPERTY OF EDAC INC. AND SHALL NOT BE REPRODUCED, OR COPIED OR USED AS THE BASIS FOR THE MANUFACTURE OR SALE OF APPARATUS WITHOUT WRITTEN PERMISSION. | SCALE:                            | NTS         | SHEET :          | 2 OF 3 |
|                                                             |                                                                                                                                                                                                  | DRAWING                           | NUMBER      |                  | ISSUE  |
| YOUR CONNECTION TO QUALITY & SERVICE                        |                                                                                                                                                                                                  | 3                                 | 42 Assembly |                  | 1      |