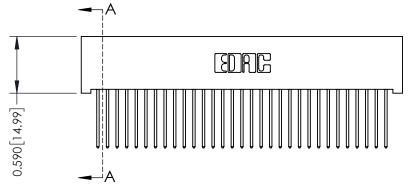

342 Assembly

THIS IS A C.A.D. GENERATED DRAWING DO NOT MAKE MANUAL REVISIONS TO MASTER. ISSUE NUMBER

ORIGINAL

1

| 342 / 392 Series Card Edge Connector<br>Contact Bend Detail |                                                                                                                                                                                                  | ACAD REFERENCE NO. 342 ENG MASTER |             |                  |        |
|-------------------------------------------------------------|--------------------------------------------------------------------------------------------------------------------------------------------------------------------------------------------------|-----------------------------------|-------------|------------------|--------|
|                                                             |                                                                                                                                                                                                  | DRAWN:                            | J.LEE       | DATE: OCT. 06/09 |        |
|                                                             |                                                                                                                                                                                                  | CHECKED:                          |             | DATE:            |        |
| TORONTO, ONTARIO                                            | THESE DRAWINGS AND SPECIFICATIONS ARE THE PROPERTY OF EDAC INC. AND SHALL NOT BE REPRODUCED, OR COPIED OR USED AS THE BASIS FOR THE MANUFACTURE OR SALE OF APPARATUS WITHOUT WRITTEN PERMISSION. | SCALE:                            | NTS         | SHEET :          | 2 OF 3 |
|                                                             |                                                                                                                                                                                                  | DRAWING                           | NUMBER      |                  | ISSUE  |
| YOUR CONNECTION TO QUALITY & SERVICE                        |                                                                                                                                                                                                  | 3                                 | 42 Assembly |                  | 1      |