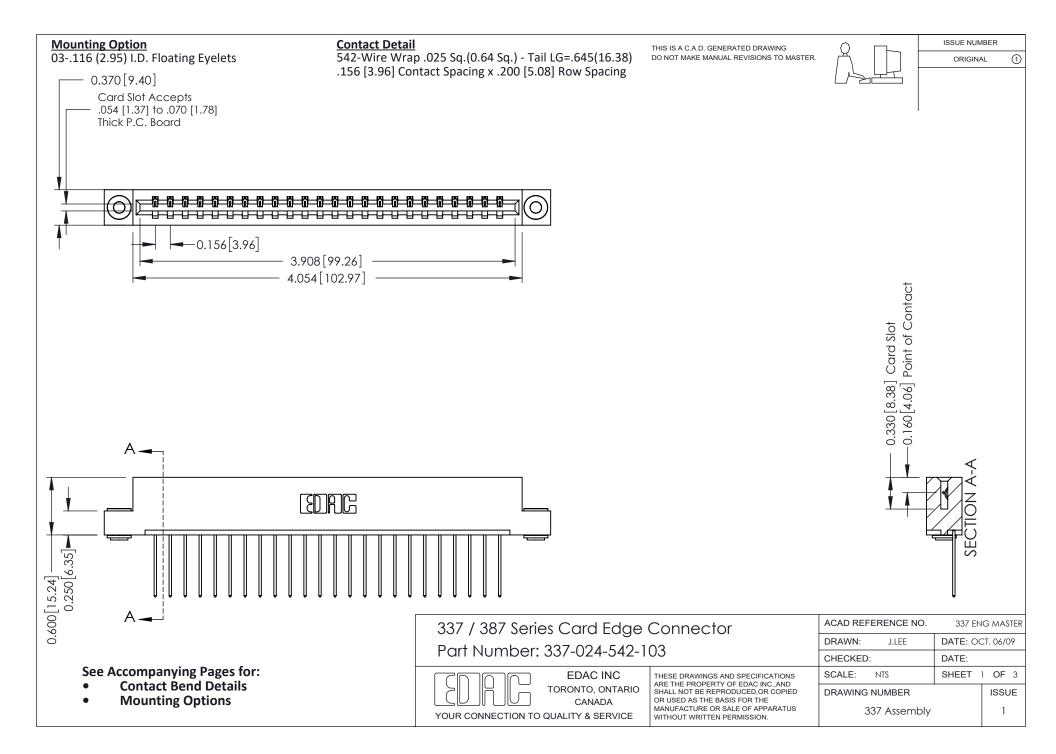

ISSUE NUMBER

ORIGINAL

1



| 337 / 387 Series Card Edge Connector<br>Contact Bend Detail           |                                                                                                                                                                                                  | ACAD REFERENCE NO. 337 E |                  | G MASTER      |
|-----------------------------------------------------------------------|--------------------------------------------------------------------------------------------------------------------------------------------------------------------------------------------------|--------------------------|------------------|---------------|
|                                                                       |