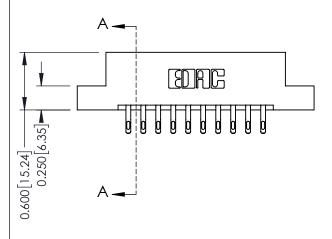

0.160 [4.06] Point of Contact Card Slot

0.330[8.38]

337 Assembly

ISSUE NUMBER

ORIGINAL

1

| 337 / 387 Series Card Edge Connector<br>Contact Bend Detail |                                                                  | ACAD REFERENCE NO. | 337 ENG          | G MASTER      |
|-------------------------------------------------------------|------------------------------------------------------------------|--------------------|------------------|---------------|
|                                                             |                                                                  | DRAWN: J.LEE       | DATE: OCT. 06/09 |               |
|                                                             |                                                                  | CHECKED:           | DATE:            |               |
| EDAC INC                                                    | OR USED AS THE BASIS FOR THE<br>MANUFACTURE OR SALE OF APPARATUS | SCALE: NTS         | SHEET            | 2 <b>OF</b> 3 |
| TORONTO, ONTARIO CANADA                                     |                                                                  | DRAWING NUMBER     |                  | ISSUE         |
| CANADA                                                      |                                                                  | 337 Assembly       |                  | 1             |