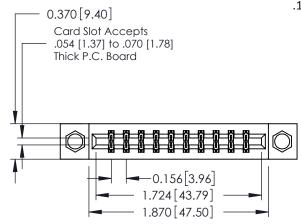

**Mounting Option** 

08-#4-40 Unified Threaded Inserts

**Contact Detail** 

555-Extender Board Bend (Code 500 Contacts) .156 [3.96] Contact Spacing x .200 [5.08] Row Spacing THIS IS A C.A.D. GENERATED DRAWING DO NOT MAKE MANUAL REVISIONS TO MASTER.

ISSUE NUMBER

ORIGINAL

1

**See Accompanying Pages for:** 

- **Contact Bend Details**
- **Mounting Options**

| 337 / 387 Series Card Edge Connector |
|--------------------------------------|
| Part Number: 337-020-555-208         |