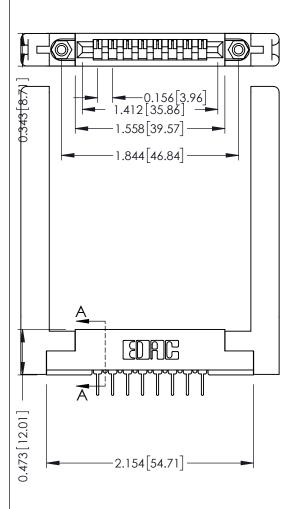

**Contact Detail** 

PC Tail .023x.013(0.58x0.33) - Tail LG=.213(5.41) .156 [3.96] Contact Spacing x .200 [5.08] Row Spacing

THIS IS A C.A.D. GENERATED DRAWING DO NOT MAKE MANUAL REVISIONS TO MASTER.

ORIGINAL

**See Accompanying Pages for:** 

- **Contact Bend Details**
- **Mounting Options**

307 / 357 Card Edge Connector Part Number: 307-008-431-178

**EDAC INC** TORONTO, ONTARIO CANADA

THESE DRAWINGS AND SPECIFICATIONS ARE THE PROPERTY OF EDAC INC.,AND SHALL NOT BE REPRODUCED, OR COPIED OR USED AS THE BASIS FOR THE MANUFACTURE OR SALE OF APPARATUS WITHOUT WRITTEN PERMISSION.

| ACAD REFERENCE NO. | 307 ENG MASTER   |       |
|--------------------|------------------|-------|
| DRAWN: J.LEE       | DATE: AUG. 11/09 |       |
| CHECKED:           | DATE:            |       |
| SCALE: NTS         | SHEET            | OF 3  |
| DRAWING NUMBER     |                  | ISSUE |
| 307 Assembly       |                  | 1     |