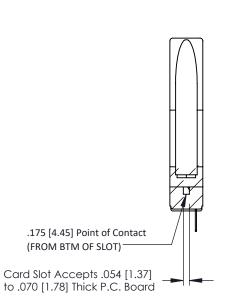

**Contact Detail** 

PC Tail .023x.013(0.58x0.33) - Tail LG=.213(5.41) .156 [3.96] Contact Spacing x .200 [5.08] Row Spacing

THIS IS A C.A.D. GENERATED DRAWING DO NOT MAKE MANUAL REVISIONS TO MASTER.

ORIGINAL