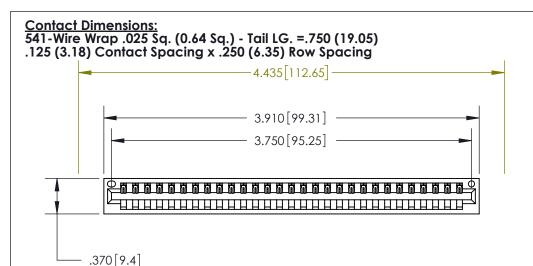

THIS IS A C.A.D. GENERATED DRAWING DO NOT MAKE MANUAL REVISIONS TO MASTER.

ISSUE NUMBER

ORIGINAL

1

Card Slot Accepts .054 [1.37] to .070 [1.78] Thick P.C. Board .330 [8.38] Card Slot .160 [4.07] Point of Contact -

INSULATOR MATERIAL: THERMOPLASTIC POLYESTER, UL 94V-0 CONTACT MATERIAL; COPPER, NICKEL, TIN ALLOY CA-725 CONTACT PLATING: GOLD ON THE MATING AREA, TIN-LEAD ON THE CONTACT TAILS, NICKEL UNDERPLATE

## 846/896 SERIES HIGH TEMP CARD EDGE CONNECTOR PART NUMBER: 896-029-541-101

YOUR CONNECTION TO QUALITY & SERVICE

**EDAC INC** TORONTO, ONTARIO CANADA

THESE DRAWINGS AND SPECIFICATIONS ARE THE PROPERTY OF EDAC INC.,AND SHALL NOT BE REPRODUCED, OR COPIED OR USED AS THE BASIS FOR THE MANUFACTURE OR SALE OF APPARATUS WITHOUT WRITTEN PERMISSION.