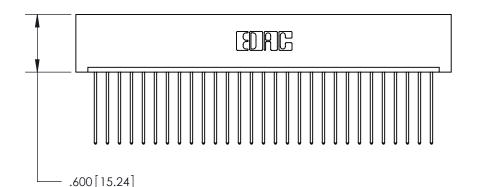

THIS IS A C.A.D. GENERATED DRAWING DO NOT MAKE MANUAL REVISIONS TO MASTER.

ISSUE NUMBER

ORIGINAL

1

.060 [1.52] .200 [5.08] .210[5.33] -.660 [16.76]

.060 [1.52] .150 [3.81] .260[6.6] -**Outside Tails** .660[16.76]

.165[4.19] .375 [9.54] .125(3.18) to .210(5.33) .125(3.18) to .210(5.33)

**Contact Code 558** 

**Contact Code 559** 

**Contact Code 560** 

INSULATOR MATERIAL: THERMOPLASTIC POLYESTER, UL 94V-0 CONTACT MATERIAL; COPPER, NICKEL, TIN ALLOY CA-725 CONTACT PLATING: GOLD ON THE MATING AREA, TIN-LEAD ON THE CONTACT TAILS, NICKEL UNDERPLATE

## 846/896 SERIES HIGH TEMP CARD EDGE CONNECTOR CONTACT CODE 555,556,558,559,560 DIMENSIONS

YOUR CONNECTION TO QUALITY & SERVICE

**EDAC INC** TORONTO, ONTARIO CANADA

THESE DRAWINGS AND SPECIFICATIONS ARE THE PROPERTY OF EDAC INC.,AND SHALL NOT BE REPRODUCED, OR COPIED OR USED AS THE BASIS FOR THE MANUFACTURE OR SALE OF APPARATUS WITHOUT WRITTEN PERMISSION.

**Outside Tails** 

| ACAD REFERENCE NO. |       | 846-ENG-MASTER   |        |
|--------------------|-------|------------------|--------|
| DRAWN:             | J.LEE | DATE: APR. 22/09 |        |
| CHECKED:           |       | DATE:            |        |
| SCALE:             | 1:1   | SHEET            | 2 OF 2 |
| DRAWING NUMBER     |       | ISSUE            |        |