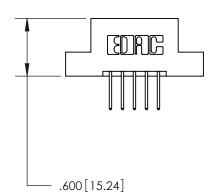

THIS IS A C.A.D. GENERATED DRAWING DO NOT MAKE MANUAL REVISIONS TO MASTER.

ISSUE NUMBER

.165[4.19]

.375 [9.54]

ORIGINAL

1

.060 [1.52] .125(3.18) to .210(5.33) **Outside Tails** .125(3.18) to .210(5.33) **Outside Tails** 