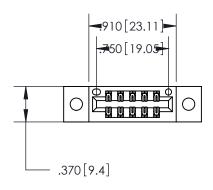

846/896 SERIES HIGH TEMP CARD EDGE CONNECTOR PART NUMBER: 896-010-526-202

**EDAC INC** TORONTO, ONTARIO CANADA

THESE DRAWINGS AND SPECIFICATIONS ARE THE PROPERTY OF EDAC INC.,AND SHALL NOT BE REPRODUCED, OR COPIED OR USED AS THE BASIS FOR THE MANUFACTURE OR SALE OF APPARATUS WITHOUT WRITTEN PERMISSION.

| ACAD REFERENCE NO. | 846-ENG-MASTER                                  |
|--------------------|-------------------------------------------------|
| DRAWN: J.LEE       | DATE: APR. 22/09                                |
| CHECKED:           | DATE:                                           |
| SCALE: 1:1         | SHEET 1 OF 2                                    |
| DRAWING NUMBER     | ISSUE                                           |
| 846-ENG-MASTER     | 1                                               |
|                    | DRAWN: J.LEE CHECKED: SCALE: 1:1 DRAWING NUMBER |