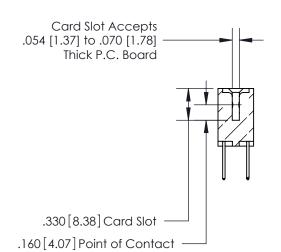

<u>Contact Dimensions:</u> 526-P.C. Tail .018 Sq. (0.46 Sq.) - Tail LG. =.350 (8.89) .125 (3.18) Contact Spacing x .250 (6.35) Row Spacing

THIS IS A C.A.D. GENERATED DRAWING DO NOT MAKE MANUAL REVISIONS TO MASTER.

**Contact Code 560** 

INSULATOR MATERIAL: THERMOPLASTIC POLYESTER, UL 94V-0 CONTACT MATERIAL; COPPER, NICKEL, TIN ALLOY CA-725 CONTACT PLATING: GOLD ON THE MATING AREA, TIN-LEAD ON THE CONTACT TAILS, NICKEL UNDERPLATE

**Contact Code 558** 

## 846/896 SERIES HIGH TEMP CARD EDGE CONNECTOR CONTACT CODE 555,556,558,559,560 DIMENSIONS

.150 [3.81]

YOUR CONNECTION TO QUALITY & SERVICE

**Contact Code 559** 

**EDAC INC** TORONTO, ONTARIO CANADA

THESE DRAWINGS AND SPECIFICATIONS ARE THE PROPERTY OF EDAC INC.,AND SHALL NOT BE REPRODUCED, OR COPIED OR USED AS THE BASIS FOR THE MANUFACTURE OR SALE OF APPARATUS WITHOUT WRITTEN PERMISSION.