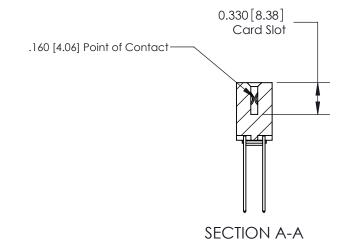

## **Contact Detail**

541-Wire Wrap .025 Sq.(0.64 Sq.) - Tail LG=.750(19.05) .156 [3.96] Contact Spacing x .200 [5.08] Row Spacing

> 4.210 [106.93] 4.064 [103.23] Card Slot Accepts .054 [1.37] to .070 [1.78] Thick P.C. Board