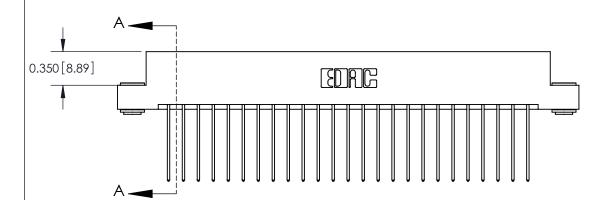

THIS IS A C.A.D. GENERATED DRAWING DO NOT MAKE MANUAL REVISIONS TO MASTER.

ISSUE NUMBER

ORIGINAL

**See Accompanying Pages for:** 

**Contact Bend Details** 

0.370 [9.40]

837/887 Series High Temp Card Edge Connector Part Number: 887-050-541-203

## **Contact Detail**

541-Wire Wrap .025 Sq.(0.64 Sq.) - Tail LG=.750(19.05) .156 [3.96] Contact Spacing x .200 [5.08] Row Spacing

> 4.210 [106.93] 4.064 [103.23] Card Slot Accepts .054 [1.37] to .070 [1.78] Thick P.C. Board