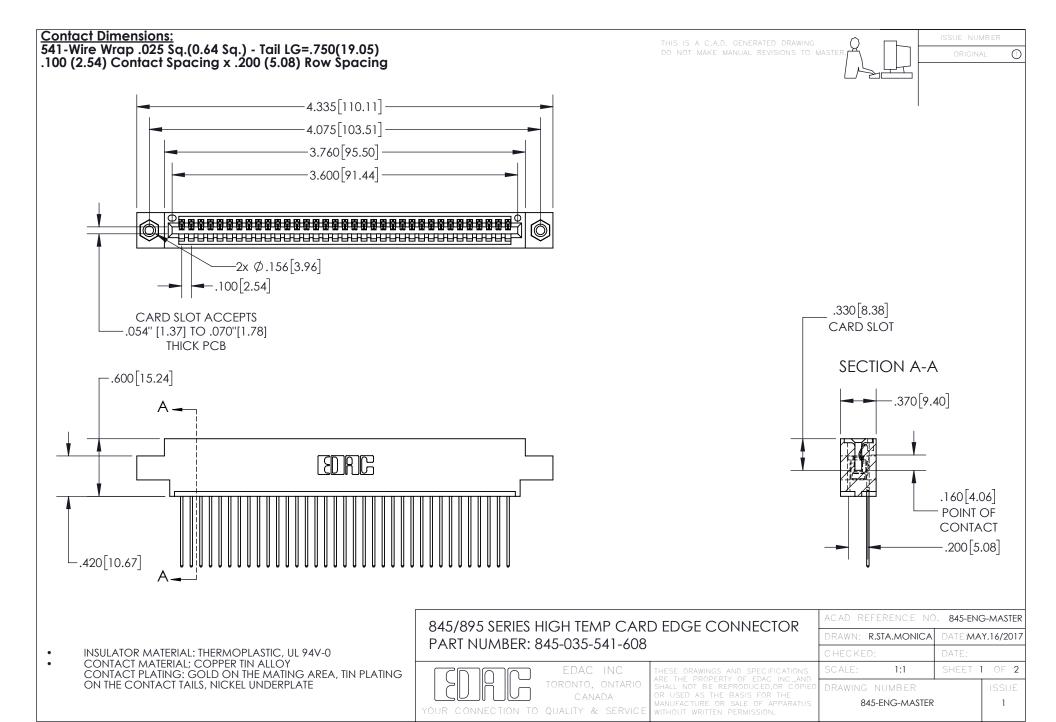

INSULATOR MATERIAL: THERMOPLASTIC POLYESTER, UL 94V-0 DAP MATERIAL AVAILABLE UPON REQUEST

**Contact Code 558** 

CONTACT MATERIAL; COPPER ALLOY CONTACT PLATING: GOLD ON THE MATING AREA, TIN PLATING ON THE CONTACT TAILS, NICKEL UNDERPLATE

## 845/895 SERIES HIGH TEMP CARD EDGE CONNECTOR CONTACT CODE 555,556,558,559,560 DIMENSIONS

YOUR CONNECTION TO QUALITY & SERVICE

Contact Code 559

|   | ACAD REFERENCE NO. 845-ENG-MASTER |                  |  |
|---|-----------------------------------|------------------|--|
|   | DRAWN: R.STA.MONICA               | DATE:MAY.16/2017 |  |
|   | CHECKED:                          | DATE:            |  |
|   | SCALE: 1:1                        | SHEET 2 OF 2     |  |
| D | DRAWING NUMBER                    | ISSUE            |  |

Contact Code 560

845-ENG-MASTER