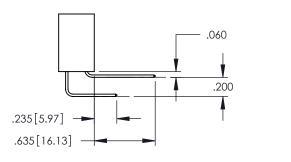

-----|-----------------------------------|
|             | Į<br>V                  | .160[4.06]<br>POINT OF<br>CONTACT |
| .200[5.08]— |                         | <b>►</b>                          |

845/895 SERIES HIGH TEMP CARD EDGE CONNECTOR PART NUMBER: 845-010-525-107



| ACAD REFERENCE NO. 845-ENG-MASTER |                 |           |  |  |
|-----------------------------------|-----------------|-----------|--|--|
| DRAWN: R.STA.MONICA               | DATE: <b>MA</b> | Y.16/2017 |  |  |
| CHECKED:                          | DATE:           |           |  |  |
| SCALE: 1:1                        | SHEET 1         | OF 2      |  |  |
| DRAWING NUMBER                    |                 | ISSUE     |  |  |
| 845-ENG-MASTER                    | 1               |           |  |  |











## **Contact Code 558**

## **Contact Code 559**

## **Contact Code 560**

INSULATOR MATERIAL: THERMOPLASTIC POLYESTER, UL 94V-0 DAP MATERIAL AVAILABLE UPON REQUEST

CONTACT MATERIAL; COPPER ALLOY CONTACT PLATING: GOLD ON THE MATING AREA, TIN PLATING ON THE CONTACT TAILS, NICKEL UNDERPLATE

845/895 SERIES HIGH TEMP CARD EDGE CONNECTOR CONTACT CODE 555,556,558,559,560 DIMENSIONS

YOUR CONNECTION TO QUALITY & SERVICE

|         | ACAD REFERENCE N    | 0. 845-ENG-MASTER |
|---------|---------------------|-------------------|
|         | DRAWN: R.STA.MONICA | DATE:MAY.16/2017  |
|         | CHECKED:            | DATE:             |
| D<br>ED | SCALE: 1:1          | SHEET 2 OF 2      |
|         | DRAWING NUMBER      | ISSUE             |

845-ENG-MASTER