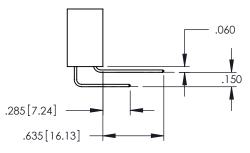

---|-----------------------------------|
|             | Į<br>V                  | .160[4.06]<br>POINT OF<br>CONTACT |
| .200[5.08]— |                         | <b>►</b>                          |

845/895 SERIES HIGH TEMP CARD EDGE CONNECTOR PART NUMBER: 845-010-525-107



| ACAD REFERENCE NO. 845-ENG-MASTER |                 |           |  |  |
|-----------------------------------|-----------------|-----------|--|--|
| DRAWN: R.STA.MONICA               | DATE: <b>MA</b> | Y.16/2017 |  |  |
| CHECKED:                          | DATE:           |           |  |  |
| SCALE: 1:1                        | SHEET 1         | OF 2      |  |  |
| DRAWING NUMBER                    |                 | ISSUE     |  |  |
| 845-ENG-MASTER                    | 1               |           |  |  |











## **Contact Code 558**

## **Contact Code 559**

## **Contact Code 560**

INSULATOR MATERIAL: THERMOPLASTIC POLYESTER, UL 94V-0 DAP MATERIAL AVAILABLE UPON REQUEST

CONTACT MATERIAL; COPPER ALLOY CONTACT PLATING: GOLD ON THE MATING AREA, TIN PLATING ON THE CONTACT TAILS, NICKEL UNDERPLATE

845/895 SERIES HIGH TEMP CARD EDGE CONNECTOR CONTACT CODE 555,556,558,559,560 DIMENSIONS

YOUR CONNECTION TO QUALITY & SERVICE

|         | ACAD REFERENCE N    | 0. 845-ENG-MASTER |
|---------|---------------------|-------------------|
|         | DRAWN: R.STA.MONICA | DATE:MAY.16/2017  |
|         | CHECKED:            | DATE:             |
| D<br>ED | SCALE: 1:1          | SHEET 2 OF 2      |
|         | DRAWING NUMBER      | ISSUE             |

845-ENG-MASTER