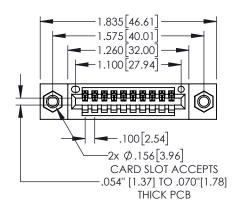

Contact Dimensions: 525-P.C. Tail .018 Sq.(0.46 Sq.) - Tail LG=.150(3.81) .100 (2.54) Contact Spacing x .200 (5.08) Row Spacing

- INSULATOR MATERIAL: THERMOPLASTIC, UL 94V-0
  - CONTACT MATERIAL; COPPER TIN ALLOY CONTACT PLATING: GOLD ON THE MATING AREA, TIN PLATING ON THE CONTACT TAILS, NICKEL UNDERPLATE

845/895 SERIES HIGH TEMP CARD EDGE CONNECTOR PART NUMBER: 845-010-525-107

| ACAD REFERENCE NO. 845-ENG-MASTER |                 |           |  |  |
|-----------------------------------|-----------------|-----------|--|--|
| DRAWN: R.STA.MONICA               | DATE: <b>MA</b> | Y.16/2017 |  |  |
| CHECKED:                          | DATE:           |           |  |  |
| SCALE: 1:1                        | SHEET 1         | OF 2      |  |  |
| DRAWING NUMBER                    |                 | ISSUE     |  |  |
| 845-ENG-MASTER                    | 1               |           |  |  |