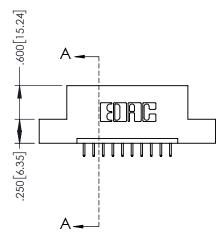

1

|             | .330[8.38]<br>CARD SLOT | SECTION A-A                       |
|-------------|-------------------------|-----------------------------------|
|             | Į<br>V                  | .160[4.06]<br>POINT OF<br>CONTACT |
| .200[5.08]— |                         | <b>►</b>                          |