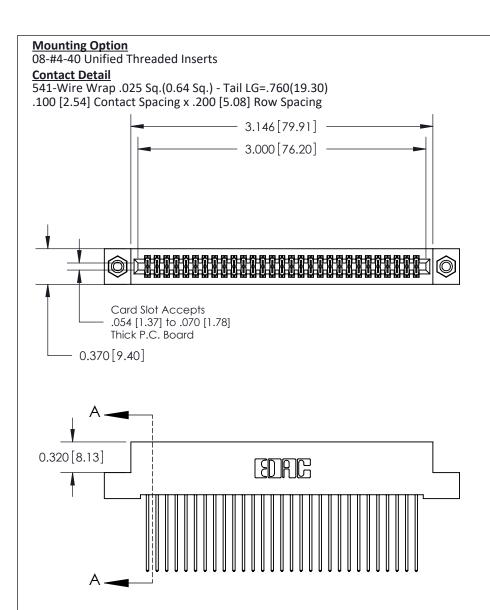

THIS IS A C.A.D. GENERATED DRAWING
DO NOT MAKE MANUAL REVISIONS TO MASTER

ISSUE NUMBER

ORIGINAL

1

| 842/892 Series High Temp Card Edge Co<br>Mounting Options  | DRAWN: J.LEE DATE: OCT. 06/09  CHECKED: DATE: |
|------------------------------------------------------------|-----------------------------------------------|
| EDAC INC THESE DRAWINGS AND S ARE THE PROPERTY OF          |                                               |
|                                                            | DUCED,OR COPIED DRAWING NUMBER ISSUE          |
| YOUR CONNECTION TO QUALITY & SERVICE WITHOUT WRITTEN PERMI |                                               |