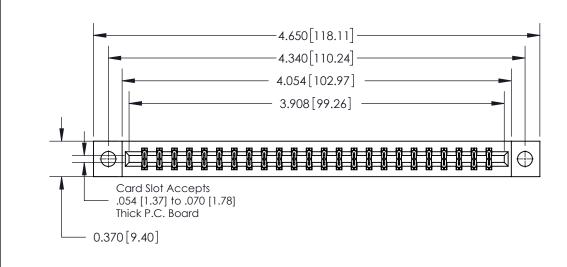

**Mounting Option** 

04-.156 (3.96) Dia. Mounting Holes

ORIGINAL

**See Accompanying Page for:** 

**Contact Bend Details** 

837/887 Series High Temp Card Edge Connector Part Number: 837-048-555-804

YOUR CONNECTION TO QUALITY & SERVICE

**EDAC INC** TORONTO, ONTARIO CANADA