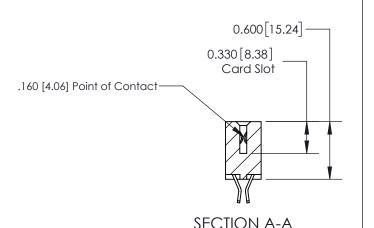

## **Contact Detail**

555-Extender Board Bend (Code 500 Contacts)

.156 [3.96] Contact Spacing x .200 [5.08] Row Spacing

THIS IS A C.A.D. GENERATED DRAWING DO NOT MAKE MANUAL REVISIONS TO MASTER.

ISSUE NUMBER

ISSUE NUMBER

ORIGINAL

1

| 837/887 Series High Temp Card Edge Connector<br>Contact Bend Detail |                                                                                                                                                             | ACAD REFERENCE NO. | 837 ENG MASTER   |               |
|---------------------------------------------------------------------|-------------------------------------------------------------------------------------------------------------------------------------------------------------|--------------------|------------------|---------------|
|                                                                     |                                                                                                                                                             | DRAWN: J.LEE       | DATE: OCT. 06/09 |               |
|                                                                     |                                                                                                                                                             | CHECKED:           | DATE:            |               |
| EDAC INC                                                            | TORONTO, ONTARIO CANADA  ARE THE PROPERTY OF EDAC INC. AND SHALL NOT BE REPRODUCED, OR COPIED OR USED AS THE BASIS FOR THE MANUFACTURE OR SALE OF APPARATUS | SCALE: NTS         | SHEET            | 2 <b>OF</b> 2 |
| TORONTO, ONTARIO                                                    |                                                                                                                                                             | DRAWING NUMBER     | •                | ISSUE         |
| YOUR CONNECTION TO QUALITY & SERVICE                                |                                                                                                                                                             | 837 Assembly       |                  | 1             |