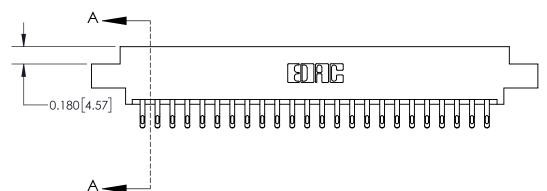

ORIGINAL

**See Accompanying Page for:** 

**Contact Bend Details** 

837/887 Series High Temp Card Edge Connector Part Number: 837-048-555-804

YOUR CONNECTION TO QUALITY & SERVICE

**EDAC INC** TORONTO, ONTARIO CANADA