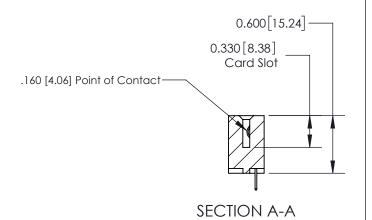

ISSUE NUMBER

ORIGINAL

1

| 837/887 Series High Temp Card Edge Connector<br>Contact Bend Detail |                                                               | ACAD REFERENCE NO. | 837 ENG MASTER   |               |
|---------------------------------------------------------------------|---------------------------------------------------------------|--------------------|------------------|---------------|
|                                                                     |                                                               | DRAWN: J.LEE       | DATE: OCT. 06/09 |               |
|                                                                     |                                                               | CHECKED:           | DATE:            |               |
| EDAC INC                                                            | OR USED AS THE BASIS FOR THE MANUFACTURE OR SALE OF APPARATUS | SCALE: NTS         | SHEET            | 2 <b>OF</b> 2 |
| TORONTO, ONTARIO CANADA                                             |                                                               | DRAWING NUMBER     | •                | ISSUE         |
| YOUR CONNECTION TO QUALITY & SERVICE                                |                                                               | 837 Assembly       |                  | 1             |