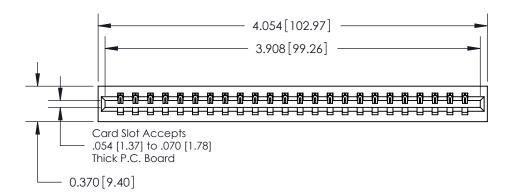

**Mounting Option** 

01-No Mounting Lugs

**Contact Detail** 

524-P.C. Tail .018 Sq.(0.46 Sq.) - Tail LG=.175(4.45) .156 [3.96] Contact Spacing x .200 [5.08] Row Spacing THIS IS A C.A.D. GENERATED DRAWING DO NOT MAKE MANUAL REVISIONS TO MASTER.

ISSUE NUMBER

ORIGINAL

**See Accompanying Page for:** 

**Contact Bend Details** 

837/887 Series High Temp Card Edge Connector Part Number: 837-024-524-101

YOUR CONNECTION TO QUALITY & SERVICE

**EDAC INC** TORONTO, ONTARIO CANADA