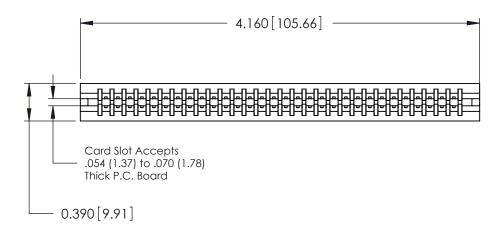

ISSUE NUMBER

ORIGINAL

Contact Information
560-Make Before Break (MBB) - Tail LG.=.175(4.45)
.125" (3.18mm) Contact Spacing x .250" (6.35mm) Row Spacing

ACAD REFERENCE NO.

J.LEE

DRAWN:

CHECKED:

746 Series Ultra-Mate Card Edge Connector - Press Fit Part Number: 746-062-560-206 **EDAC INC** THESE DRAWINGS AND SPECIFICATIONS ARE THE PROPERTY OF EDAC INC.,AND TORONTO, ONTARIO SHALL NOT BE REPRODUCED, OR COPIED CANADA OR USED AS THE BASIS FOR THE