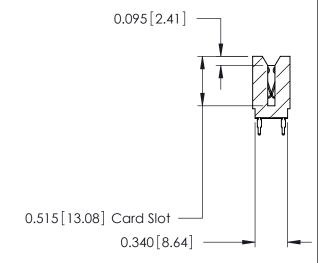

ISSUE NUMBER

ORIGINAL

Contact Information
560-Make Before Break (MBB) - Tail LG.=.175(4.45)
.125" (3.18mm) Contact Spacing x .250" (6.35mm) Row Spacing

ACAD REFERENCE NO.

J.LEE

DRAWN:

CHECKED:

746 Series Ultra-Mate Card Edge Connector - Press Fit Part Number: 746-062-560-206 **EDAC INC** THESE DRAWINGS AND SPECIFICATIONS ARE THE PROPERTY OF EDAC INC.,AND TORONTO, ONTARIO SHALL NOT BE REPRODUCED, OR COPIED CANADA OR USED AS THE BASIS FOR THE