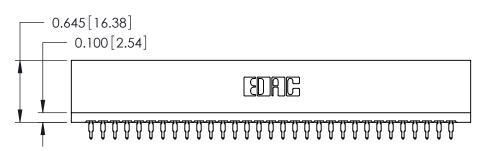

ISSUE NUMBER

ORIGINAL

Contact Information
560-Make Before Break (MBB) - Tail LG.=.175(4.45)
.125" (3.18mm) Contact Spacing x .250" (6.35mm) Row Spacing

ACAD REFERENCE NO.

J.LEE

DRAWN:

CHECKED:

746 Series Ultra-Mate Card Edge Connector - Press Fit Part Number: 746-062-560-206 **EDAC INC** THESE DRAWINGS AND SPECIFICATIONS ARE THE PROPERTY OF EDAC INC.,AND TORONTO, ONTARIO SHALL NOT BE REPRODUCED, OR COPIED CANADA OR USED AS THE BASIS FOR THE