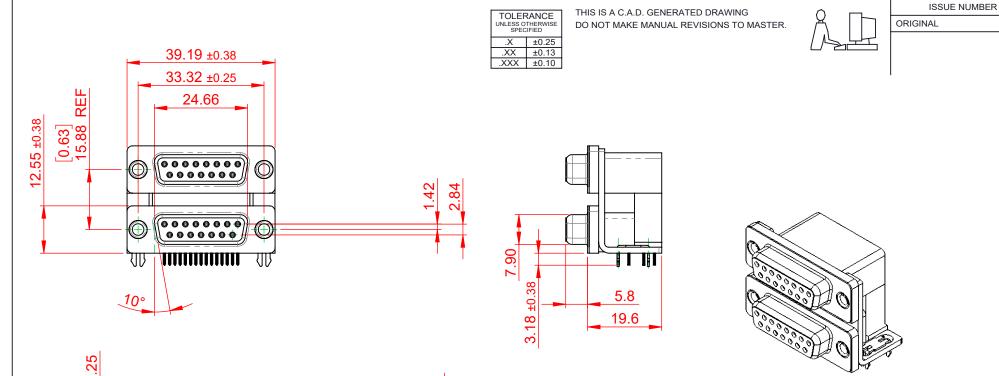

NOTES:

MATERIAL:

HOUSING: THERMOPLASTIC POLYESTER, UL94V-0 **BLACK IN COLOUR** STEEL, NICKEL PLATED SHELL: CONTACT: COPPER ALLOY, 30µ GOLD PLATING

OPERATING TEMPERATURE: -55°C ~ 85°C

**CURRENT RATING: 3A PER CONTACT** CONTACT RESISTANCE: 25mΩ MAX. INSULATOR RESISTANCE: 5000MΩ min. DIELECTRIC WITHSTANDING VOLTAGE: 1000V AC rms

|  | 662 SERIES D-SUB CONNECTOR                                                     |                                                                                                                                                                                                                | SW REFERENCE NO.: 662 ASSEMBLY  |                  |       |
|--|--------------------------------------------------------------------------------|----------------------------------------------------------------------------------------------------------------------------------------------------------------------------------------------------------------|---------------------------------|------------------|-------|
|  |                                                                                |                                                                                                                                                                                                                | DRAWN: C.B                      | DATE: AUG. 01/20 | )18   |
|  |                                                                                |                                                                                                                                                                                                                | CHECKED:                        | DATE:            |       |
|  | EDAC INC<br>TORONTO, ONTARIO<br>CANADA<br>YOUR CONNECTION TO QUALITY & SERVICE | THESE DRAWINGS AND SPECIFICATIONS<br>ARE THE PROPERTY OF EDAC INC.,AND<br>SHALL NOT BE REPRODUCED,OR COPIED<br>OR USED AS THE BASIS FOR THE<br>MANUFACTURE OR SALE OF APPARATUS<br>WITHOUT WRITTEN PERMISSION. | SCALE: (IN C.A.D. 1:1)          | SHEET 1 OF       | 1     |
|  |                                                                                |                                                                                                                                                                                                                | DRAWING NUMBER: 662-015-664-034 |                  | ISSUE |
|  |                                                                                |                                                                                                                                                                                                                | PART NUMBER: 662-015-6          | 64-034           | 1     |

THIS SERIES FULLY CONFORMS TO THE EUROPEAN UNION DIRECTIVES 2011/65/EU FOR RoHS COMPLIANCY.

(1)