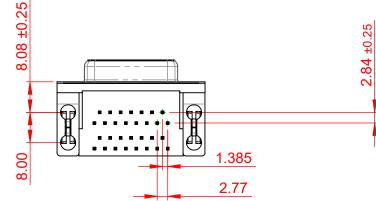

NOTES:

MATERIAL:

HOUSING: THERMOPLASTIC POLYESTER, UL94V-0 **BLACK IN COLOUR** STEEL, NICKEL PLATED SHELL: CONTACT: COPPER ALLOY, 30µ GOLD PLATING

OPERATING TEMPERATURE: -55°C ~ 85°C

**CURRENT RATING: 3A PER CONTACT** CONTACT RESISTANCE: 25mΩ MAX. INSULATOR RESISTANCE: 5000MΩ min. DIELECTRIC WITHSTANDING VOLTAGE: 1000V AC rms

|  | 662 SERIES D-SUB CONNECTOR                                                     |                                                                                                                                                                                                                | SW REFERENCE NO.: 662 ASSEMBLY  |                  |       |
|--|--------------------------------------------------------------------------------|----------------------------------------------------------------------------------------------------------------------------------------------------------------------------------------------------------------|---------------------------------|------------------|-------|
|  |                                                                                |                                                                                                                                                                                                                | DRAWN: C.B                      | DATE: AUG. 01/20 | )18   |
|  |                                                                                |                                                                                                                                                                                                                | CHECKED:                        | DATE:            |       |
|  | EDAC INC<br>TORONTO, ONTARIO<br>CANADA<br>YOUR CONNECTION TO QUALITY & SERVICE | THESE DRAWINGS AND SPECIFICATIONS<br>ARE THE PROPERTY OF EDAC INC.,AND<br>SHALL NOT BE REPRODUCED,OR COPIED<br>OR USED AS THE BASIS FOR THE<br>MANUFACTURE OR SALE OF APPARATUS<br>WITHOUT WRITTEN PERMISSION. | SCALE: (IN C.A.D. 1:1)          | SHEET 1 OF       | 1     |
|  |                                                                                |                                                                                                                                                                                                                | DRAWING NUMBER: 662-015-664-034 |                  | ISSUE |
|  |                                                                                |                                                                                                                                                                                                                | PART NUMBER: 662-015-6          | 64-034           | 1     |

THIS SERIES FULLY CONFORMS TO THE EUROPEAN UNION DIRECTIVES 2011/65/EU FOR RoHS COMPLIANCY.

(1)