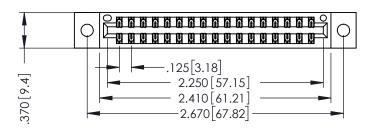

THIS IS A C.A.D. GENERATED DRAWING DO NOT MAKE MANUAL REVISIONS TO MASTER.

ISSUE NUMBER

ORIGINAL

1

INSULATOR MATERIAL: THERMOPLASTIC POLYESTER, UL 94V-0 CONTACT MATERIAL; COPPER, NICKEL, TIN ALLOY CA-725

CONTACT PLATING: GOLD ON THE MATING AREA, TIN-LEAD

ON THE CONTACT TAILS, NICKEL UNDERPLATE

346/396 SERIES CARD EDGE CONNECTOR PART NUMBER: 396-034-541-202

YOUR CONNECTION TO QUALITY & SERVICE

**EDAC INC** TORONTO, ONTARIO CANADA

THESE DRAWINGS AND SPECIFICATIONS ARE THE PROPERTY OF EDAC INC.,AND SHALL NOT BE REPRODUCED,OR COPIED OR USED AS THE BASIS FOR THE MANUFACTURE OR SALE OF APPARATUS WITHOUT WRITTEN PERMISSION.

| 020110117171       |        |                  |       |
|--------------------|--------|------------------|-------|
| ACAD REFERENCE NO. |        | 346-ENG-MASTER   |       |
| DRAWN: J.LEE       |        | DATE: APR. 22/09 |       |
| CHECKED:           |        | DATE:            |       |
| SCALE:             | 1:1    | SHEET 1          | OF 2  |
| DRAWING            | NUMBER |                  | ISSUE |