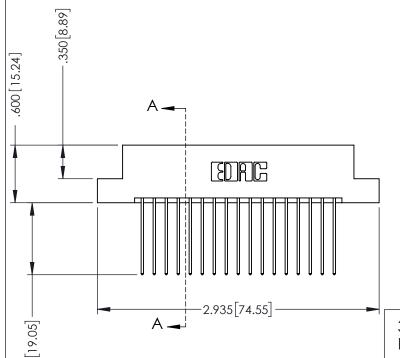

346-ENG-MASTER

.330 [8.38] Slot Depth .160 [4.06] Point of Contact

SECTION A-A

ISSUE NUMBER ORIGINAL 1

## **Contact Code 555**

## **Contact Code 556**

INSULATOR MATERIAL: THERMOPLASTIC POLYESTER, UL 94V-0 CONTACT MATERIAL; COPPER, NICKEL, TIN ALLOY CA-725 CONTACT PLATING: GOLD ON THE MATING AREA, TIN-LEAD

ON THE CONTACT TAILS, NICKEL UNDERPLATE

## 346/396 SERIES CARD EDGE CONNECTOR CONTACT CODE 555,556,558,559,560 DIMENSIONS

YOUR CONNECTION TO QUALITY & SERVICE

**EDAC INC** TORONTO, ONTARIO CANADA

THESE DRAWINGS AND SPECIFICATIONS ARE THE PROPERTY OF EDAC INC.,AND SHALL NOT BE REPRODUCED, OR COPIED OR USED AS THE BASIS FOR THE MANUFACTURE OR SALE OF APPARATUS WITHOUT WRITTEN PERMISSION.

|  | ACAD REFERENCE NO. | 346-ENG-MASTER   |  |
|--|--------------------|------------------|--|
|  | DRAWN: J.LEE       | DATE: APR. 22/09 |  |
|  | CHECKED:           | DATE:            |  |
|  | SCALE: 1:1         | SHEET 2 OF 2     |  |
|  | DRAWING NUMBER     | ISSUE            |  |
|  | 346-ENG-MASTER     | 1                |  |