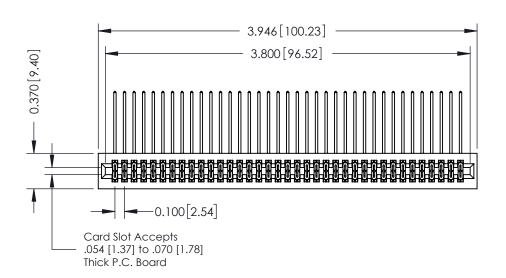

## **See Accompanying Pages for:**

- **Contact Bend Details**
- **Mounting Options**

342 / 392 Card Edge Connector Part Number: 392-074-559-201

YOUR CONNECTION TO QUALITY & SERVICE

|   | ACAD REFERENCE NO. 342 ENG MASTER |                  |  |  |
|---|-----------------------------------|------------------|--|--|
|   | DRAWN: J.LEE                      | DATE: OCT. 06/09 |  |  |
|   | CHECKED:                          | DATE:            |  |  |
|   | SCALE: NTS                        | SHEET 1 OF 3     |  |  |
| ) | DRAWING NUMBER                    | ISSUE            |  |  |
|   | 342 Assembly                      | 1                |  |  |