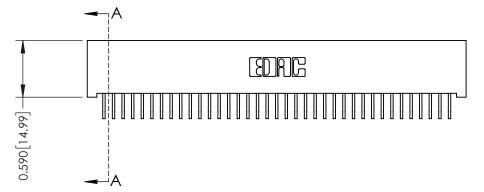

## **See Accompanying Pages for:**

- **Contact Bend Details**
- **Mounting Options**

342 / 392 Card Edge Connector Part Number: 392-074-559-201

YOUR CONNECTION TO QUALITY & SERVICE

|   | ACAD REFERENCE NO. 342 ENG MASTER |                  |  |  |
|---|-----------------------------------|------------------|--|--|
|   | DRAWN: J.LEE                      | DATE: OCT. 06/09 |  |  |
|   | CHECKED:                          | DATE:            |  |  |
|   | SCALE: NTS                        | SHEET 1 OF 3     |  |  |
| ) | DRAWING NUMBER                    | ISSUE            |  |  |
|   | 342 Assembly                      | 1                |  |  |