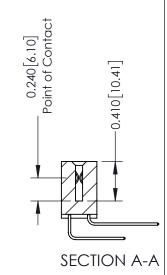

**Mounting Option** 01-No Mounting Lugs **Contact Detail** 

559-90 Degree Bend (Code 541 Contacts) .100 [2.54] Contact Spacing x .200 [5.08] Row Spacing